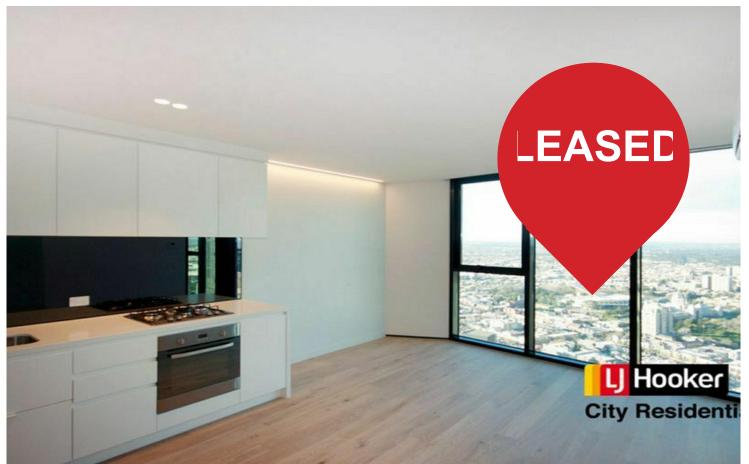

## Melbourne, 6603/442-450 Elizabeth Street

Level 66th Lighthouse Apartment One Bedder For Lease with a sensational view!

Lighthouse is a landmark building with benchmark design. Set between two of Melbournes iconic streets Franklin and Elizabeth Street, this beautiful building rises from the citys rich cultural fabric and brings a new level of sophisticated elegance to the CBD. The development will feature automated car parking stacker system, pool, and resident lounge areas along with amazing views across Melbourne and beyond.

Open-plan living area extends with outdoor balcony assists you in enjoying spectacular views. Well positioned kitchen equipped with stainless steel appliances and plenty of cupboard space. Spacious bedroom offers BIR's and City views. Other features comprising secure intercom access; floor to ceiling windows; stylish bathroom; split system air-con; generously sized balcony.

For Lease Please Call

View

ljhooker.com.au/NPJHC2

Features:

LJ Hooker City Residential (03) 9600 2166

- Secure video entrance
- Generous bedrooms with built-in robes
- Sparking bathroom
- Open plan living and dining with adjacent balcony with city view
- Kitchen with dishwasher+ gas cook top + appliances
- European Laundry
- Split air-con system
- On site building manager
- Building Facilities including gym, pool, spa, and resident lounge areas along with amazing views across Melbourne and beyond