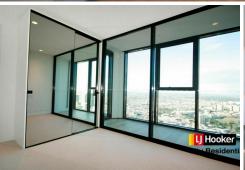

Open-plan living area extends with outdoor balcony assists you in enjoying spectacular views. Well positioned kitchen equipped with stainless steel appliances and plenty of cupboard space. Spacious bedroom offers BIR's and City views. Other features comprising secure intercom access; floor to ceiling windows; stylish bathroom; split system air-con; generously sized balcony.

For Lease Please Call

View

ljhooker.com.au/NPJHC2

Features:

LJ Hooker City Residential (03) 9600 2166

- Secure video entrance
- Generous bedrooms with built-in robes
- Sparking bathroom
- Open plan living and dining with adjacent balcony with city view
- Kitchen with dishwasher+ gas cook top + appliances
- European Laundry
- Split air-con system
- On site building manager
- Building Facilities including gym, pool, spa, and resident lounge areas along with amazing views across Melbourne and beyond