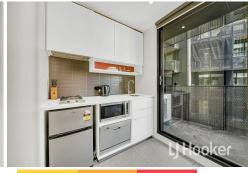

This fully furnished studio apartment is quick to set the benchmark for convenient inner city living, offering an environmentally sustainable design. This studio apartment includes modern appliances, fridge, dishwasher, split system, washing machine and dryer, television, security entrance with intercom, private balcony and bicycle storage area.