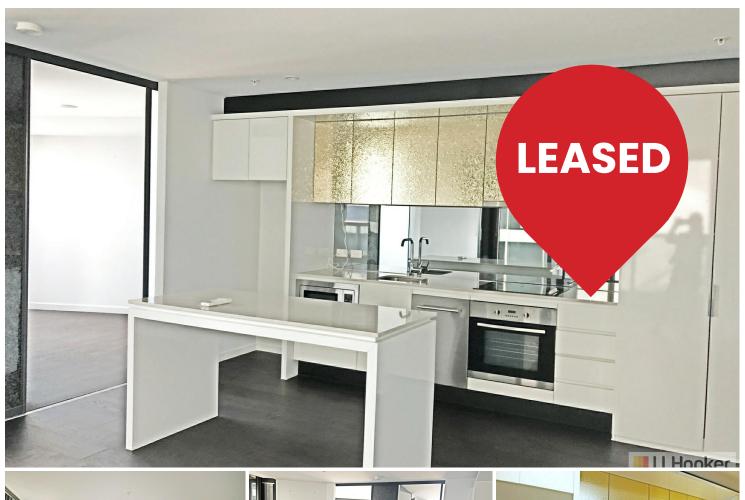

### Melbourne, 4412/33 Rose Lane

Spacious Fully Furnished 2-Bedroom Apartment in a Great Location for Lease!

This 2-bedroom, 2-bathroom and 1-carpark apartment is located at one of the most convenient locations in Melbourne CBD.

#### Features include:

- Branded oven
- Dishwasher

## Hooker

**LJ Hooker City Residential** (03) 9600 2166

- Multi-functional entry system
- Balcony
- Electric cooktop
- Great facilities

\*\*\*\*\*Arranging an inspection is easy!\*\*\*\*\*

To book a time to inspect, simply click on the Book an Inspection Time button OR click Contact Agent, email through your details so we can reply with available appointment times for you to register to inspect. By registering, you will be INSTANTLY informed of any updates, changes or cancellations for your appointment.