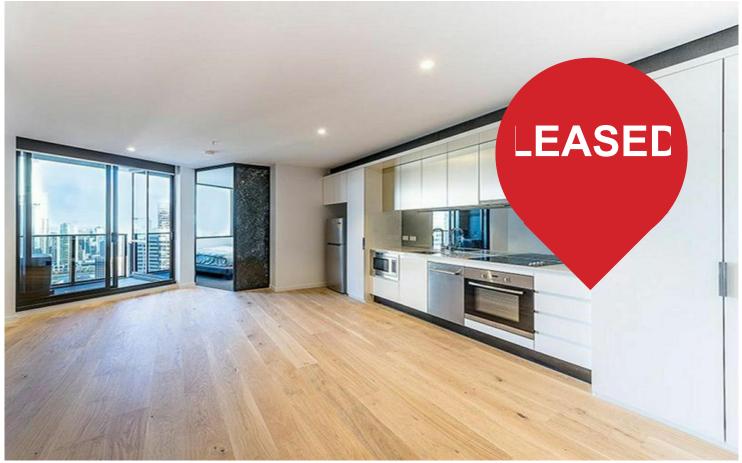

# Melbourne, 4213/33 Rose Lane

Spacious Fully Furnished 2-Bedroom Apartment in a Great Location!

This fully furnished 2-bedroom and 1-bathroom apartment is located in one of the most convenient locations in Melbourne CBD. It is just a minute walk to Southern Cross Station and tram stops. Catching free trams to universities and colleges in the CBD never becomes a dream anymore. It takes a 2-minute walk to Coles Supermarket, has a bus terminal direct to Melbourne Airport and a bus transit to other states.

The spacious layout offers floor to ceiling windows and a generous balcony that embraces magnificent views. This apartment has a modern kitchen finished in glass and stone with top of the range appliances.

This apartment features branded oven, dishwasher, multi-functional entry system, balcony, electric cooktop and many more.

For Lease Please Call

View

ljhooker.com.au/MXDHC2

LJ Hooker City Residential (03) 9600 2166