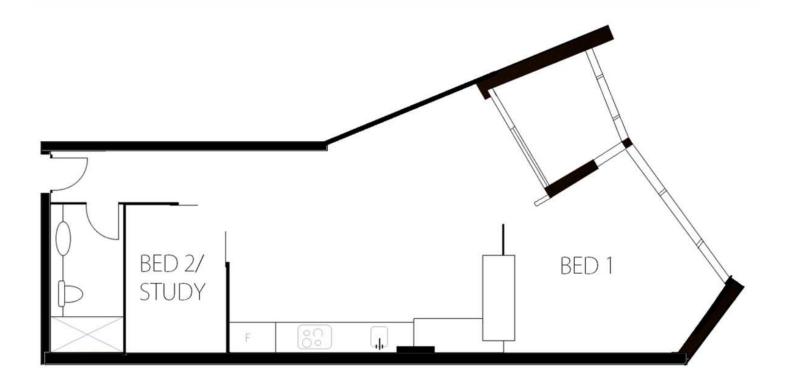

# Melbourne, 4213/33 Rose Lane

Spacious Fully Furnished 2-Bedroom Apartment in a Great Location!

This fully furnished 2-bedroom and 1-bathroom apartment is located in one of the most convenient locations in Melbourne CBD. It is just a minute walk to Southern Cross Station and tram stops. Catching free trams to universities and colleges in the CBD never becomes a dream anymore. It takes a 2-minute walk to Coles Supermarket, has a bus terminal direct to Melbourne Airport and a bus transit to other states.

The spacious layout offers floor to ceiling windows and a generous balcony that embraces magnificent views. This apartment has a modern kitchen finished in glass and stone with top of the range appliances.