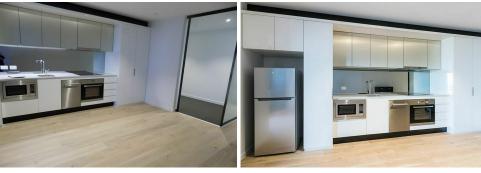

The spacious layout offers floor to ceiling windows and a generous balcony that embraces magnificent views. This apartment has a modern kitchen finished in glass and stone with top of the range appliances.

This apartment features branded oven, dishwasher, multi-functional entry system, balcony, electric cooktop and many more.

For Lease Please Call

View

ljhooker.com.au/MXDHC2

LJ Hooker City Residential (03) 9600 2166