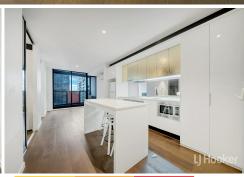

This cozy apartment features two bedroom with a built-in wardrobe. Well-designed dining and living area connect you to a lovely balcony. The modern equipped kitchen comes with an electrical cooktop and built-in microwave, providing a hassle-free cooking experience. Building surrounded by public transportation, shops, cafe & restaurants. Easy access to everywhere. Perfect for students and professionals.