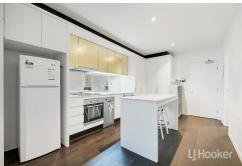

This cozy apartment features two bedroom with a built-in wardrobe. Well-designed dining and living area connect you to a lovely balcony. The modern equipped kitchen comes with an electrical cooktop and built-in microwave, providing a hassle-free cooking experience. Building surrounded by public transportation, shops, cafe & restaurants. Easy access to everywhere. Perfect for students and professionals.