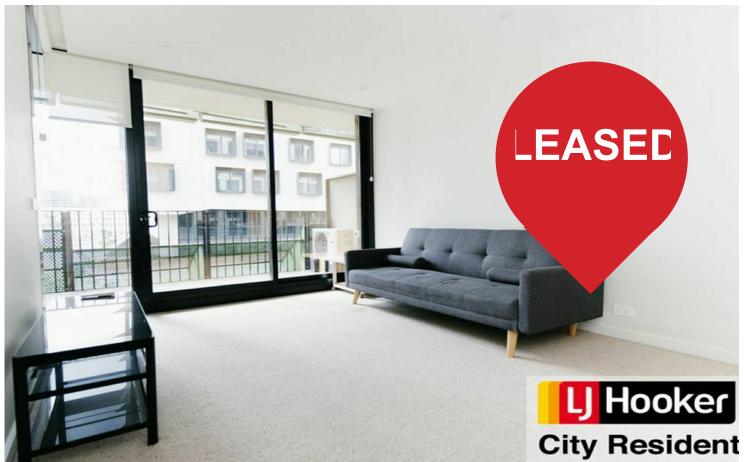

## Melbourne, 308/151 Berkeley Street

Spacious fully furnished 1-bedroom, 1-bathroom and 1-study apartment in the heart of Melbourne CBD!

With inner city lifestyle and easy access to brilliant restaurants, cafes and local shopping precinct, this apartment is one that is sure to impress.

#### Features include:

- 1 generously sized bedroom with mirrored BIR + 1 study
- Open plan living/dining area, leading onto a generous balcony
- Kitchen with Miele appliances, stone benchtops and loads of cupboard space
- Sparkling clean bathroom
- Split heating/cooling system in the living room
- Building facilities including gym, yoga room, lounge with floating feature fireplace, private dining room, catering kitchen, BBQ terrace and stunning city views

This apartment is perfectly positioned with Melbourne University just next door. It is also of

LJ Hooker City Residential (03) 9600 2166

walkable distance to RMIT/Lygon Street.

\*\*\*\*\*Arranging an inspection is easy!\*\*\*\*\*