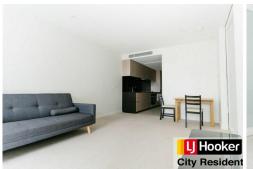

## Melbourne, 308/151 Berkeley Street

Spacious fully furnished 1-bedroom, 1-bathroom and 1-study apartment in the heart of Melbourne CBD!

With inner city lifestyle and easy access to brilliant restaurants, cafes and local shopping precinct, this apartment is one that is sure to impress.

#### Features include:

- 1 generously sized bedroom with mirrored BIR + 1 study
- Open plan living/dining area, leading onto a generous balcony
- Kitchen with Miele appliances, stone benchtops and loads of cupboard space
- Sparkling clean bathroom
- Split heating/cooling system in the living room
- Building facilities including gym, yoga room, lounge with floating feature fireplace, private dining room, catering kitchen, BBQ terrace and stunning city views