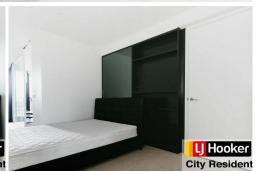

#### Features include:

- 1 generously sized bedroom with mirrored BIR + 1 study
- Open plan living/dining area, leading onto a generous balcony
- Kitchen with Miele appliances, stone benchtops and loads of cupboard space
- Sparkling clean bathroom
- Split heating/cooling system in the living room
- Building facilities including gym, yoga room, lounge with floating feature fireplace, private dining room, catering kitchen, BBQ terrace and stunning city views