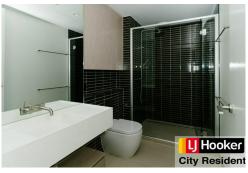

#### Features include:

- 1 generously sized bedroom with mirrored BIR + 1 study
- Open plan living/dining area, leading onto a generous balcony
- Kitchen with Miele appliances, stone benchtops and loads of cupboard space
- Sparkling clean bathroom
- Split heating/cooling system in the living room
- Building facilities including gym, yoga room, lounge with floating feature fireplace, private dining room, catering kitchen, BBQ terrace and stunning city views