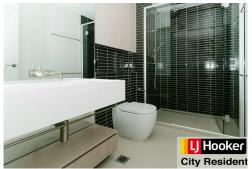

#### Features include:

- 1 generously sized bedroom with mirrored BIR + 1 study
- Open plan living/dining area, leading onto a generous balcony
- Kitchen with Miele appliances, stone benchtops and loads of cupboard space
- Sparkling clean bathroom
- Split heating/cooling system in the living room
- Building facilities including gym, yoga room, lounge with floating feature fireplace, private dining room, catering kitchen, BBQ terrace and stunning city views