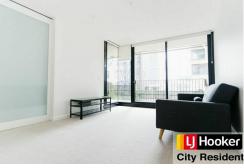

## Melbourne, 308/151 Berkeley Street

Spacious fully furnished 1-bedroom, 1-bathroom and 1-study apartment in the heart of Melbourne CBD!

With inner city lifestyle and easy access to brilliant restaurants, cafes and local shopping precinct, this apartment is one that is sure to impress.

#### Features include:

- 1 generously sized bedroom with mirrored BIR + 1 study
- Open plan living/dining area, leading onto a generous balcony
- Kitchen with Miele appliances, stone benchtops and loads of cupboard space
- Sparkling clean bathroom
- Split heating/cooling system in the living room
- Building facilities including gym, yoga room, lounge with floating feature fireplace, private dining room, catering kitchen, BBQ terrace and stunning city views