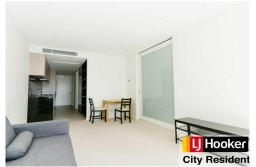

#### Features include:

- 1 generously sized bedroom with mirrored BIR + 1 study
- Open plan living/dining area, leading onto a generous balcony
- Kitchen with Miele appliances, stone benchtops and loads of cupboard space
- Sparkling clean bathroom
- Split heating/cooling system in the living room
- Building facilities including gym, yoga room, lounge with floating feature fireplace, private dining room, catering kitchen, BBQ terrace and stunning city views