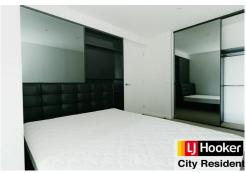

#### Features include:

- 1 generously sized bedroom with mirrored BIR + 1 study
- Open plan living/dining area, leading onto a generous balcony
- Kitchen with Miele appliances, stone benchtops and loads of cupboard space
- Sparkling clean bathroom
- Split heating/cooling system in the living room
- Building facilities including gym, yoga room, lounge with floating feature fireplace, private dining room, catering kitchen, BBQ terrace and stunning city views