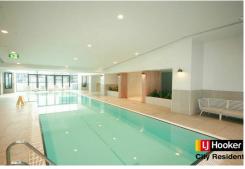

This spacious apartment is cleverly designed with a comfortable living area and double-glazed windows with nice views.

This apartment has video security entrance and lifts, plus stunning resort style common facilities such as garden terrace, gymnasium, large indoor heated pool and sauna room.