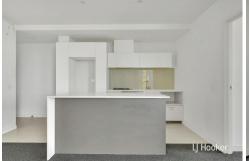

This apartment features 2 bedrooms both with BIR, brand new carpet throughout, large living area with study nook, stainless steel kitchen appliances, dishwasher, air-conditioner, clothes dryer and a car space. This complex also has secure entry, concierge, BBQ terrace, function room, pool, gym and sauna.