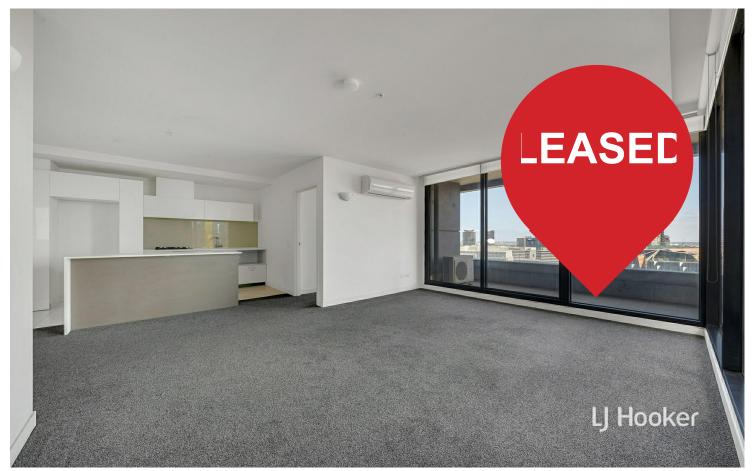

## Melbourne, 2510/200 Spencer Street

Spectacular views from 25th floor corner apartment!

\*Fully Furnished Option is Available at Extra Cost

This popular and large corner apartment offers spectacular views across the bay round to the hills.

This apartment features 2 bedrooms both with BIR, brand new carpet throughout, large living area with study nook, stainless steel kitchen appliances, dishwasher, air-conditioner, clothes dryer and a car space. This complex also has secure entry, concierge, BBQ terrace, function room, pool, gym and sauna.

Enjoy the true heart of Melbourne's inner city living at NEO200 in Melbourne's CBD with spectacular city views. Its location is just opposite Southern Cross Station, Crown Casino, Southbank, Queen Victoria Market, RMIT University and Marvel Stadium. It is also surrounded by a world class range of dining, shopping and entertainment options.