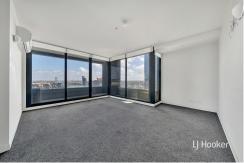

## Melbourne, 2510/200 Spencer Street

Spectacular views from 25th floor corner apartment!

\*Fully Furnished Option is Available at Extra Cost

This popular and large corner apartment offers spectacular views across the bay round to the hills.

This apartment features 2 bedrooms both with BIR, brand new carpet throughout, large living area with study nook, stainless steel kitchen appliances, dishwasher, air-conditioner, clothes dryer and a car space. This complex also has secure entry, concierge, BBQ terrace, function room, pool, gym and sauna.