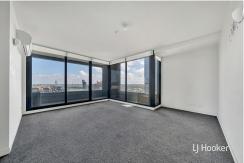

# Melbourne, 2510/200 Spencer Street

Spectacular views from 25th floor corner apartment!

\*Fully Furnished Option is Available at Extra Cost

This popular and large corner apartment offers spectacular views across the bay round to the hills.

This apartment features 2 bedrooms both with BIR, brand new carpet throughout, large living area with study nook, stainless steel kitchen appliances, dishwasher, air-conditioner, clothes dryer and a car space. This complex also has secure entry, concierge, BBQ terrace, function room, pool, gym and sauna.