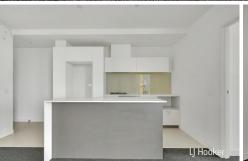

This apartment features 2 bedrooms both with BIR, brand new carpet throughout, large living area with study nook, stainless steel kitchen appliances, dishwasher, air-conditioner, clothes dryer and a car space. This complex also has secure entry, concierge, BBQ terrace, function room, pool, gym and sauna.