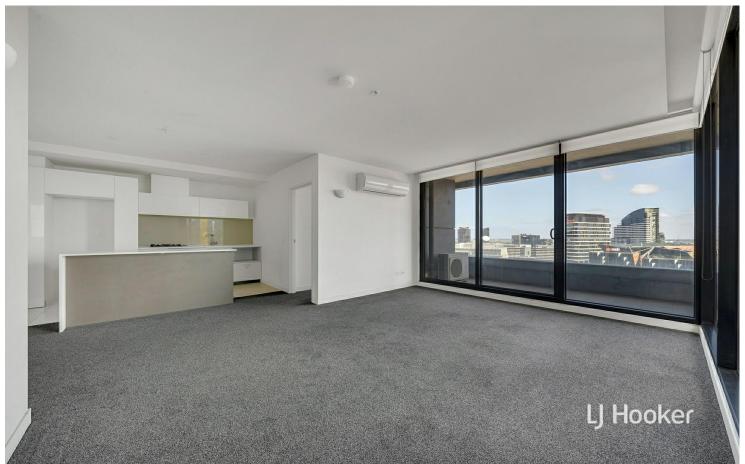

# Melbourne, 2510/200 Spencer Street

Spectacular views from 25th floor corner apartment!

\*Fully Furnished Option is Available at Extra Cost

This popular and large corner apartment offers spectacular views across the bay round to the hills.

This apartment features 2 bedrooms both with BIR, brand new carpet throughout, large living area with study nook, stainless steel kitchen appliances, dishwasher, air-conditioner, clothes dryer and a car space. This complex also has secure entry, concierge, BBQ terrace, function room, pool, gym and sauna.

Enjoy the true heart of Melbourne's inner city living at NEO200 in Melbourne's CBD with spectacular city views. Its location is just opposite Southern Cross Station, Crown Casino, Southbank, Queen Victoria Market, RMIT University and Marvel Stadium. It is also surrounded by a world class range of dining, shopping and entertainment options.