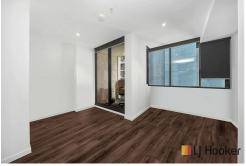

This cozy apartment features one bedroom with a built-in wardrobe. Its well-designed dining and living area connect you to a lovely balcony. It has a modern equipped kitchen, which comes with an electrical cooktop and built-in microwave, providing a hassle-free cooking experience.