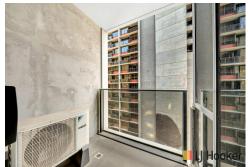

This cozy apartment features one bedroom with a built-in wardrobe. Its well-designed dining and living area connect you to a lovely balcony. It has a modern equipped kitchen, which comes with an electrical cooktop and built-in microwave, providing a hassle-free cooking experience.