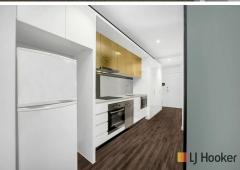

This cozy apartment features one bedroom with a built-in wardrobe. Its well-designed dining and living area connect you to a lovely balcony. It has a modern equipped kitchen, which comes with an electrical cooktop and built-in microwave, providing a hassle-free cooking experience.