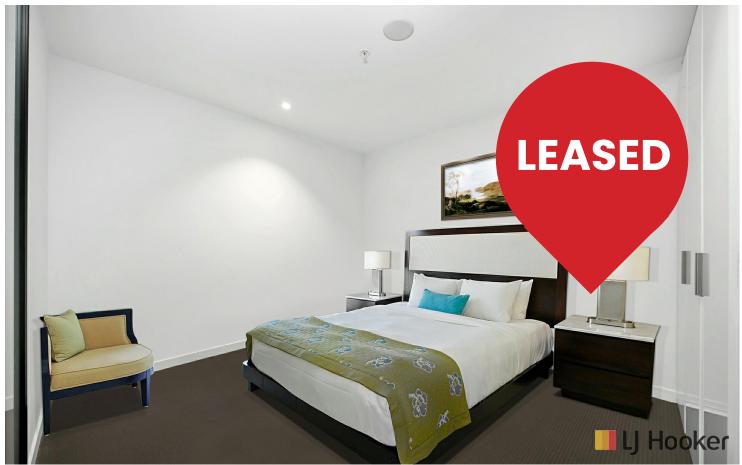

This cozy apartment features one bedroom with a built-in wardrobe. Its well-designed dining and living area connect you to a lovely balcony. It has a modern equipped kitchen, which comes with an electrical cooktop and built-in microwave, providing a hassle-free cooking experience.