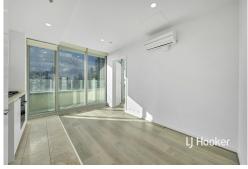

This apartment features 2 bedrooms, ultra and modern bathroom and kitchen with stainless steel gas cooking, split-system heating and cooling, internal laundry and dining room that leads onto a large balcony.