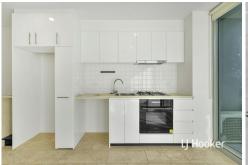

This apartment features 2 bedrooms, ultra and modern bathroom and kitchen with stainless steel gas cooking, split-system heating and cooling, internal laundry and dining room that leads onto a large balcony.