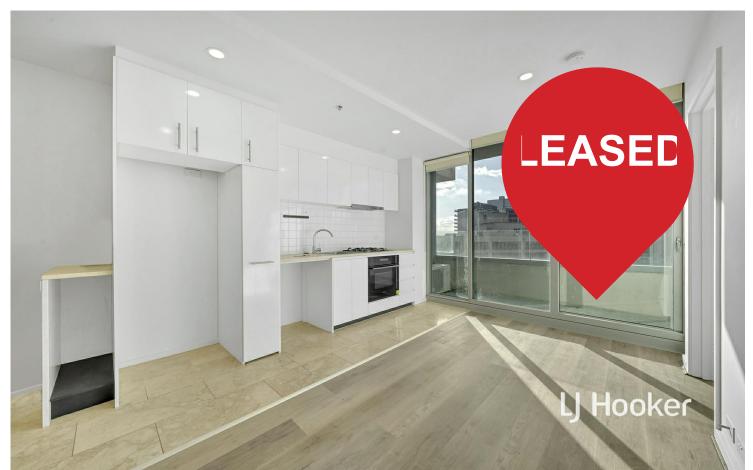

This apartment features 2 bedrooms, ultra and modern bathroom and kitchen with stainless steel gas cooking, split-system heating and cooling, internal laundry and dining room that leads onto a large balcony.