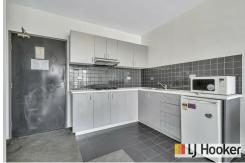

Everything is close at hand, with train stations, gardens and parklands, restaurants, cafes and boutique shopping all nearby. It is also very close to parliament house, QV and RMIT!

This property features 2 large double bedrooms with full size windows. It also has a fully equipped kitchen, reverse cycle heating and cooling system and security intercom. It is also fully furnished with TV, bedroom furniture, refrigerator and kitchenware.