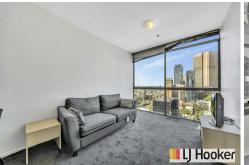

## Melbourne, 2312/39 Lonsdale Street

Fully Furnished 2-Bedroom Apartment in Melbourne CBD with Great Location for Rent!

This unit is located on the 23rd floor with Lonsdale Street and Melbourne City Skyline.

Everything is close at hand, with train stations, gardens and parklands, restaurants, cafes and boutique shopping all nearby. It is also very close to parliament house, QV and RMIT!

This property features 2 large double bedrooms with full size windows. It also has a fully equipped kitchen, reverse cycle heating and cooling system and security intercom. It is also fully furnished with TV, bedroom furniture, refrigerator and kitchenware.