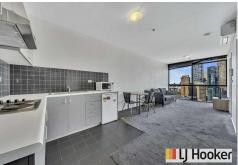

Everything is close at hand, with train stations, gardens and parklands, restaurants, cafes and boutique shopping all nearby. It is also very close to parliament house, QV and RMIT!

This property features 2 large double bedrooms with full size windows. It also has a fully equipped kitchen, reverse cycle heating and cooling system and security intercom. It is also fully furnished with TV, bedroom furniture, refrigerator and kitchenware.