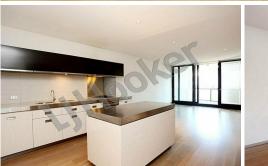

## Melbourne, 214/539 St Kilda Road 2 Bedroom 2 Bathroom Located at Chevron!

This Modern two-bedroom strata apartment will have you enjoying a brilliant lifestyle where Albert Park Lake, the Botanic Gardens, Chapel St and trams bound for both the city and the beach are all nearby. Comprising open plan Living/dining, a large private balcony, fully equipped galley style kitchen with quality stainless steel appliances.

Features:

- Walk in wardrobe and ensuit in master bedroom
- European laundry
- Air conditioning
- North facing balcony
- Secure car park
- Building facilities include: Pool, gym, spa, BBQ area.

\*\*\*\*\*Arranging an inspection is easy!\*\*\*\*\*