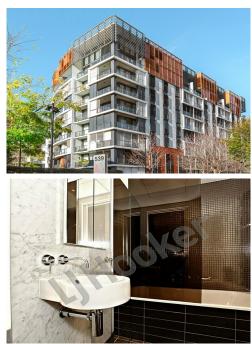

## Melbourne, 214/539 St Kilda Road 2 Bedroom 2 Bathroom Located at Chevron!

This Modern two-bedroom strata apartment will have you enjoying a brilliant lifestyle where Albert Park Lake, the Botanic Gardens, Chapel St and trams bound for both the city and the beach are all nearby. Comprising open plan Living/dining, a large private balcony, fully equipped galley style kitchen with quality stainless steel appliances.

Features:

- Walk in wardrobe and ensuit in master bedroom
- European laundry
- Air conditioning
- North facing balcony
- Secure car park
- Building facilities include: Pool, gym, spa, BBQ area.

\*\*\*\*\*Arranging an inspection is easy!\*\*\*\*\*