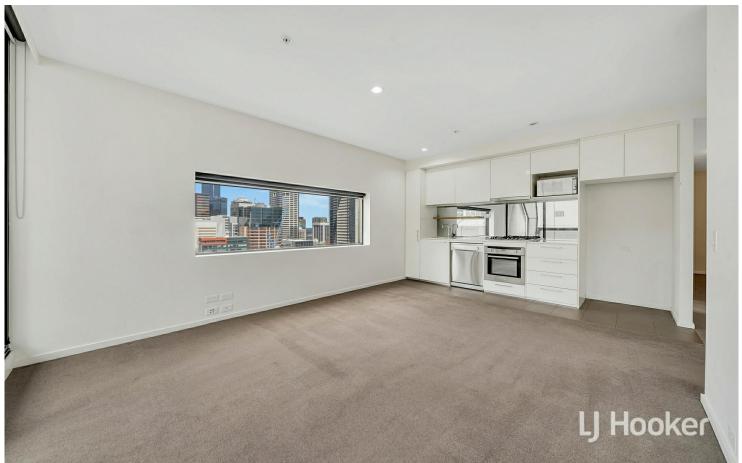

Offering 2 bedrooms, each with wardrobe and 2 bathrooms, it includes an open plan living, comprising kitchen with stainless steel appliances, adjoining meals and living, which opens to a good size balcony, a Euro laundry, intercom entry, a communal gym.

Featuring 3 split system heating and cooling in the living area and both bedrooms,

Everything At Your Doorstep. Available Now!

\*\*\*\*\*Arranging an inspection is easy!\*\*\*\*\*

To book a time to inspect, simply click on the Book an Inspection Time button OR click