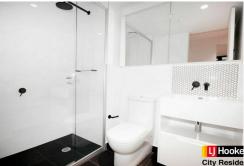

Other features include secure intercom access, floor to ceiling windows, stylish bathroom, split system air-con and generously sized balcony.

#### Features include:

- Secure video entrance
- Generous bedrooms with built-in robes
- Sparkling bathroom
- Open plan living and dining with adjacent balcony with city views
- Kitchen with dishwasher + gas cooktop + appliances
- European laundry
- Split air-con system
- On-site building manager
- Building facilities including gym, pool, spa, and resident lounge areas along with amazing views across Melbourne and beyond