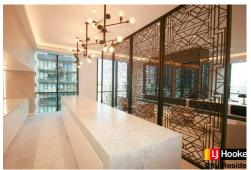

The development will feature automated car parking stacker system, pool and resident lounge areas along with amazing views across Melbourne and beyond.

Its open-plan living area extends with outdoor balcony, which will assist you in

#### Features include:

- Secure video entrance
- Generous bedrooms with built-in robes
- Sparkling bathroom
- Open plan living and dining with adjacent balcony with city views
- Kitchen with dishwasher + gas cooktop + appliances
- European laundry
- Split air-con system
- On-site building manager
- Building facilities including gym, pool, spa, and resident lounge areas along with amazing views across Melbourne and beyond