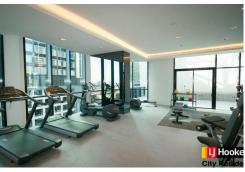

The development will feature automated car parking stacker system, pool and resident lounge areas along with amazing views across Melbourne and beyond.

Its open-plan living area extends with outdoor balcony, which will assist you in

#### Features include:

- Secure video entrance
- Generous bedrooms with built-in robes
- Sparkling bathroom
- Open plan living and dining with adjacent balcony with city views
- Kitchen with dishwasher + gas cooktop + appliances
- European laundry
- Split air-con system
- On-site building manager
- Building facilities including gym, pool, spa, and resident lounge areas along with amazing views across Melbourne and beyond