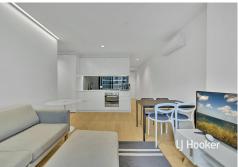

The development features automated car parking stacker system, pool and resident lounge areas along with amazing views across Melbourne and beyond.

The open-plan living area extending with outdoor balcony will assist you in enjoying spectacular views. Its well-positioned kitchen is equipped with stainless steel appliances and has plenty of cupboard space. Its spacious bedroom offers BIR's and city views as well.

#### Features include:

- Secure video entrance
- Generous bedrooms with built-in robes
- Sparkling bathroom
- Open plan living and dining with adjacent balcony with city views
- Kitchen with dishwasher + gas cooktop + appliances
- European laundry
- Split air-con system
- On-site building manager
- Building facilities including gym, pool, spa and resident lounge areas along with amazing views across Melbourne and beyond