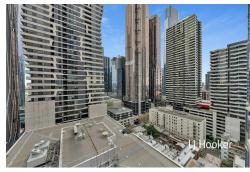

# Melbourne, 1705/450 Elizabeth Street

Fully Furnished Lighthouse Apartment in CBD!

Lighthouse is a landmark building with benchmark design. Set between two of Melbourne's iconic streets, Franklin and Elizabeth Street, this beautiful building rises from the city's rich cultural fabric and brings a new level of sophisticated elegance to the CBD.

The development features automated car parking stacker system, pool and resident lounge areas along with amazing views across Melbourne and beyond.

The open-plan living area extending with outdoor balcony will assist you in enjoying spectacular views. Its well-positioned kitchen is equipped with stainless steel appliances and has plenty of cupboard space. Its spacious bedroom offers BIR's and city views as well.

Other features include secure intercom access, floor to ceiling windows, stylish bathroom, split system air-con and generously-sized balcony.

1 1 0

For Lease Please Call

View

Ijhooker.com.au/N13HC2

LJ Hooker City Residential (03) 9600 2166