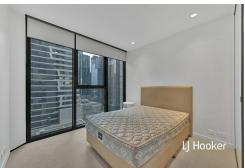

The development features automated car parking stacker system, pool and resident lounge areas along with amazing views across Melbourne and beyond.

The open-plan living area extending with outdoor balcony will assist you in enjoying spectacular views. Its well-positioned kitchen is equipped with stainless steel appliances and has plenty of cupboard space. Its spacious bedroom offers BIR's and city views as well.

#### Features include:

- Secure video entrance
- Generous bedrooms with built-in robes
- Sparkling bathroom
- Open plan living and dining with adjacent balcony with city views
- Kitchen with dishwasher + gas cooktop + appliances
- European laundry
- Split air-con system
- On-site building manager
- Building facilities including gym, pool, spa and resident lounge areas along with amazing views across Melbourne and beyond