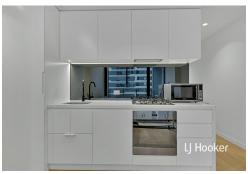

The development features automated car parking stacker system, pool and resident lounge areas along with amazing views across Melbourne and beyond.

The open-plan living area extending with outdoor balcony will assist you in enjoying spectacular views. Its well-positioned kitchen is equipped with stainless steel appliances and has plenty of cupboard space. Its spacious bedroom offers BIR's and city views as well.

#### Features include:

- Secure video entrance
- Generous bedrooms with built-in robes
- Sparkling bathroom
- Open plan living and dining with adjacent balcony with city views
- Kitchen with dishwasher + gas cooktop + appliances
- European laundry
- Split air-con system
- On-site building manager
- Building facilities including gym, pool, spa and resident lounge areas along with amazing views across Melbourne and beyond