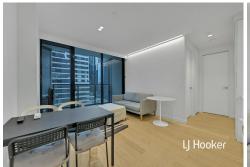

The development features automated car parking stacker system, pool and resident lounge areas along with amazing views across Melbourne and beyond.

The open-plan living area extending with outdoor balcony will assist you in enjoying spectacular views. Its well-positioned kitchen is equipped with stainless steel appliances and has plenty of cupboard space. Its spacious bedroom offers BIR's and city views as well.

Other features include secure intercom access, floor to ceiling windows, stylish bathroom, split system air-con and generously-sized balcony.

1 1 0

For Lease Please Call

View

Ijhooker.com.au/N13HC2

LJ Hooker City Residential (03) 9600 2166

#### Features include:

- Secure video entrance
- Generous bedrooms with built-in robes
- Sparkling bathroom
- Open plan living and dining with adjacent balcony with city views
- Kitchen with dishwasher + gas cooktop + appliances
- European laundry
- Split air-con system
- On-site building manager
- Building facilities including gym, pool, spa and resident lounge areas along with amazing views across Melbourne and beyond