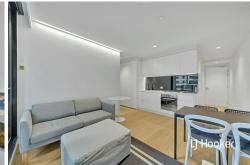

The development features automated car parking stacker system, pool and resident lounge areas along with amazing views across Melbourne and beyond.

The open-plan living area extending with outdoor balcony will assist you in enjoying spectacular views. Its well-positioned kitchen is equipped with stainless steel appliances and has plenty of cupboard space. Its spacious bedroom offers BIR's and city views as well.

#### Features include:

- Secure video entrance
- Generous bedrooms with built-in robes
- Sparkling bathroom
- Open plan living and dining with adjacent balcony with city views
- Kitchen with dishwasher + gas cooktop + appliances
- European laundry
- Split air-con system
- On-site building manager
- Building facilities including gym, pool, spa and resident lounge areas along with amazing views across Melbourne and beyond