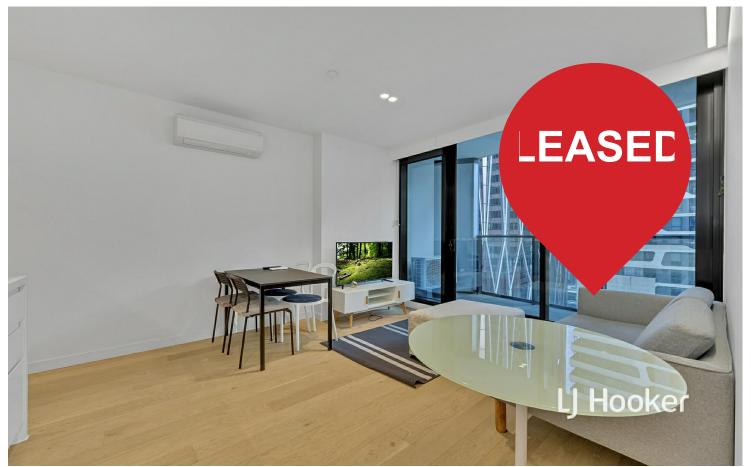

The development features automated car parking stacker system, pool and resident lounge areas along with amazing views across Melbourne and beyond.

The open-plan living area extending with outdoor balcony will assist you in enjoying spectacular views. Its well-positioned kitchen is equipped with stainless steel appliances and has plenty of cupboard space. Its spacious bedroom offers BIR's and city views as well.

Other features include secure intercom access, floor to ceiling windows, stylish bathroom, split system air-con and generously-sized balcony.

1 1 0

For Lease Please Call

View

Ijhooker.com.au/N13HC2

LJ Hooker City Residential (03) 9600 2166

#### Features include:

- Secure video entrance
- Generous bedrooms with built-in robes
- Sparkling bathroom
- Open plan living and dining with adjacent balcony with city views
- Kitchen with dishwasher + gas cooktop + appliances
- European laundry
- Split air-con system
- On-site building manager
- Building facilities including gym, pool, spa and resident lounge areas along with amazing views across Melbourne and beyond