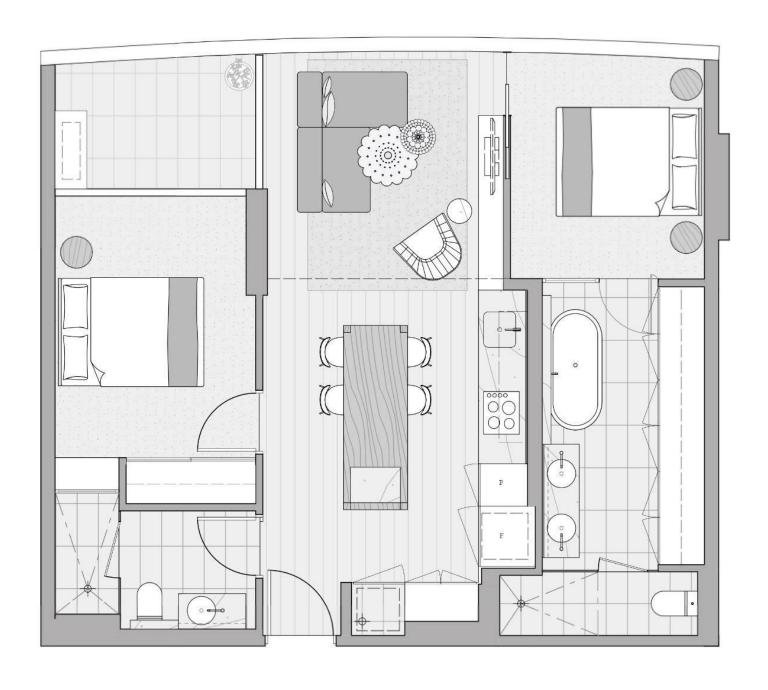

### Features include:

- 2 generously sized bedrooms with built-in robes
- Master bedroom with a stunning ensuite and walk through robe
- Modern kitchen featuring European appliances such as built-in cooktop, oven,