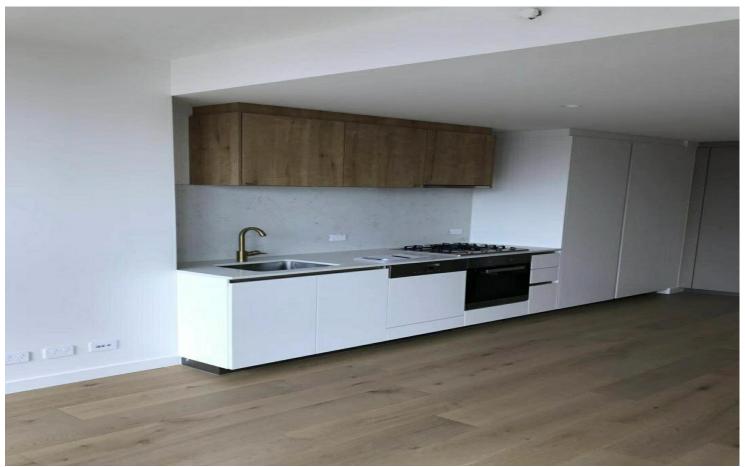

### Features include:

- 2 generously sized bedrooms with built-in robes
- Master bedroom with a stunning ensuite and walk through robe
- Modern kitchen featuring European appliances such as built-in cooktop, oven,

## View

By Appointment

LJ Hooker City Residential (03) 9600 2166

dishwasher and range hood

- Open plan living with floor to ceiling glass windows overlooking the stunning views
- Ducted heating and cooling