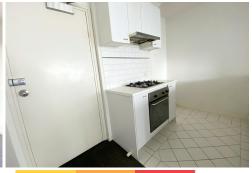

# Features include:

- 1 spacious bedroom with BIR
- Open plan living and dining with split system
- Good size kitchen with gas cooking
- Bathroom with an internal laundry
- Private balcony with a good view