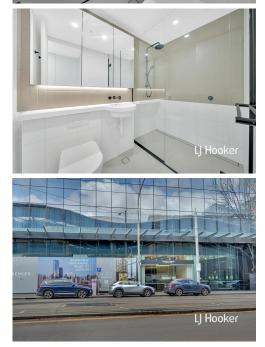

This apartment comprises of open plan living/dining area with heating/cooling, lavishly equipped kitchen completes with stainless steel appliances and dishwasher. It also has 2 good sized bedrooms with mirrored BIR's, sparkling central bathroom and concealed laundry.

## Melbourne, 1308/138 Spencer Street Premier Tower Luxury 2-Bedroom for Lease!

\*Fully Furnished Option is Available at Extra Cost

This stylish 2-bedroom apartment is offering spacious accommodation in a sought-after location opposite Southern Cross Station. It only takes a short walk to Crown Casino, Southbank, Queen Victoria Market, RMIT University, Marvel Stadium. It is also surrounded by a range of world class dining, shopping and entertainment options.