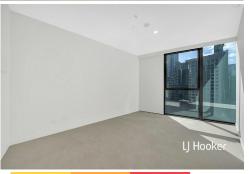

This apartment comprises of open plan living/dining area with heating/cooling, lavishly equipped kitchen completes with stainless steel appliances and dishwasher. It also has 2 good sized bedrooms with mirrored BIR's, sparkling central bathroom and concealed laundry.