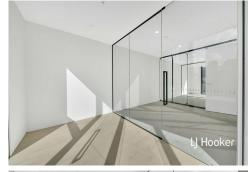

This apartment comprises of open plan living/dining area with heating/cooling, lavishly equipped kitchen completes with stainless steel appliances and dishwasher. It also has 2 good sized bedrooms with mirrored BIR's, sparkling central bathroom and concealed laundry.