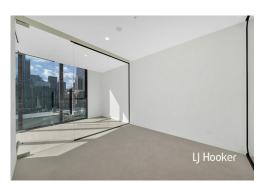

This apartment comprises of open plan living/dining area with heating/cooling, lavishly equipped kitchen completes with stainless steel appliances and dishwasher. It also has 2 good sized bedrooms with mirrored BIR's, sparkling central bathroom and concealed laundry.