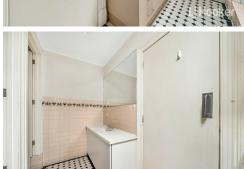

#### Features:

- Waterbill included
- Fully Furnished
- Timber flooring throughout
- Sleek bathroom with shower
- Electric cooking facilities and fridge