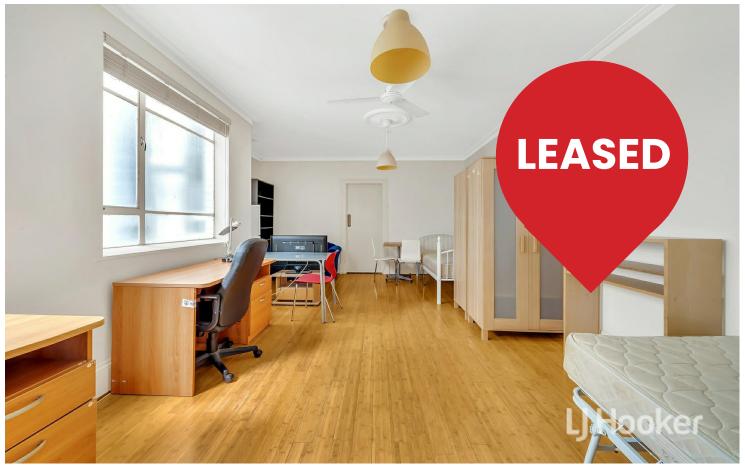

# Melbourne, 101/445 Elizabeth Street

Fully Furnished Lovely One Bedroom Studio for Lease!

Please be aware that there are multiple units available, and the price varies for each specific unit.

- 105/445 Elizabeth St (Studio) - \$260/week

#### Features:

- Waterbill included
- Fully Furnished
- Timber flooring throughout
- Sleek bathroom with shower
- Electric cooking facilities and fridge