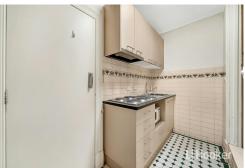

#### Features:

- Waterbill included
- Fully Furnished
- Timber flooring throughout
- Sleek bathroom with shower
- Electric cooking facilities and fridge