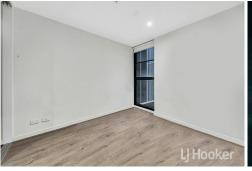

Comprising of two bedrooms, both with BIR's, open plan kitchen/ living area with large windows, air-conditioning, polished floor tiles, secure entry and bike storage area. The modern kitchen is fully kitted with gas cooking; stainless steel benches and cupboards. Apartment also provides rooftop recreation/BBQ area.