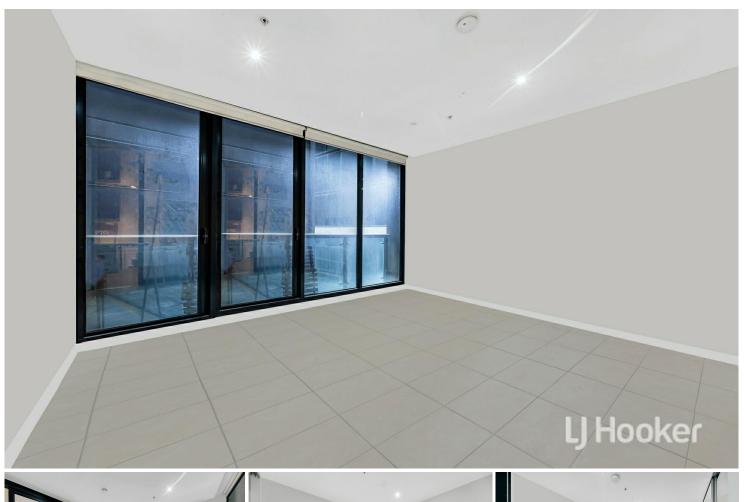

Comprising of two bedrooms, both with BIR's, open plan kitchen/ living area with large windows, air-conditioning, polished floor tiles, secure entry and bike storage area. The modern kitchen is fully kitted with gas cooking; stainless steel benches and cupboards. Apartment also provides rooftop recreation/BBQ area.