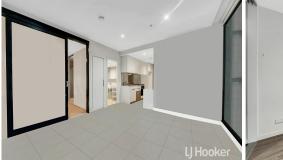

Comprising of two bedrooms, both with BIR's, open plan kitchen/ living area with large windows, air-conditioning, polished floor tiles, secure entry and bike storage area. The modern kitchen is fully kitted with gas cooking; stainless steel benches and cupboards. Apartment also provides rooftop recreation/BBQ area.