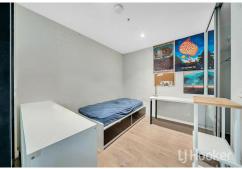

Comprising of two bedrooms, both with BIR's, open plan kitchen/ living area with large windows, air-conditioning, polished floor tiles, secure entry and bike storage area. The modern kitchen is fully kitted with gas cooking; stainless steel benches and cupboards. Apartment also provides rooftop recreation/BBQ area.