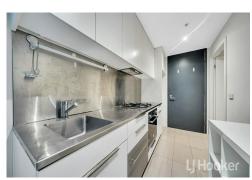

Comprising of two bedrooms, both with BIR's, open plan kitchen/ living area with large windows, air-conditioning, polished floor tiles, secure entry and bike storage area. The modern kitchen is fully kitted with gas cooking; stainless steel benches and cupboards. Apartment also provides rooftop recreation/BBQ area.