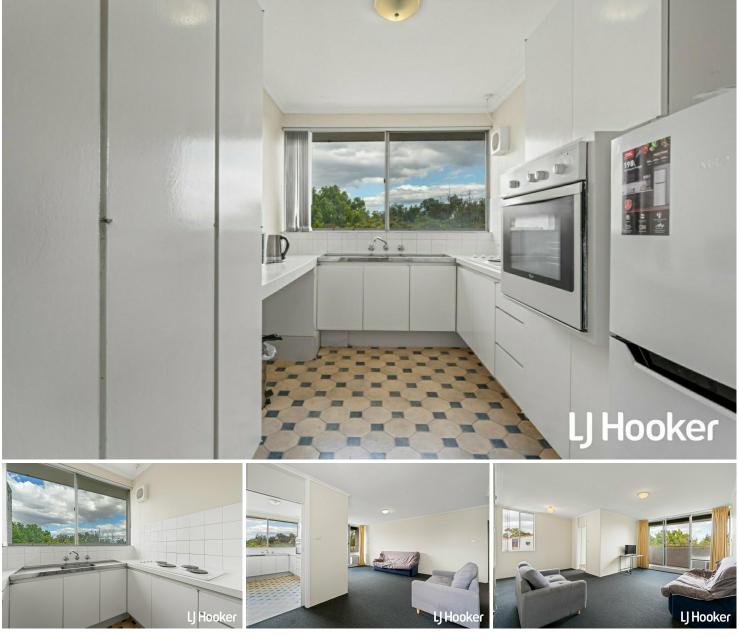

## Maylands, 53/12 Wall Street

Prime peninsular location

With fresh paint and new carpet throughout this is fresh as a daisy, ready for you to enjoy.

This top floor apartment with great views from the balcony has 3 bedrooms. That's right space to move. Open plan living with large well equipped kitchen, also with views. There is split system air conditioning to look after you, new security screen to promote lock and leave lifestyle. Surrounded by lush gardens and the Swan river you can enjoy the outdoors without having to lift a finger to maintain.

#### Key Features:

- \* 6.5 kms to the CBD
- \* Close to parks, schools, transport & golf course
- \* Minutes from Maylands cafe strip and shops.
- \* On the bank of the Swan river
- \* Split system air conditioner
- \* 3 good sized bedrooms
- \* Well equipped kitchen
- \* Open living space
- \* Private balcony with views
- Sorry, no pets
- Unfurnished
- 6 or 12 months initial lease term