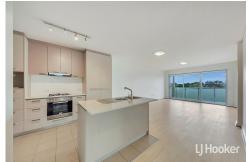

#### Features include:

- Open plan living
- Two good size bedrooms
- Built in robe in the main bedroom

2 🖳