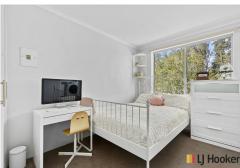

## Updated 1 Bedroom Unit Close To Shops

- · Open plan combined kitchen, living and dining
- · Kitchen with stone benchtops, electric cooking and dishwasher
- · Bedroom with built-in robes and ensuite
- · Split system reverse cycle heating & cooling
- · Balcony with retractable awning
- Single carport with storage cage