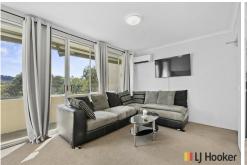

## Updated 1 Bedroom Unit Close To Shops

- · Open plan combined kitchen, living and dining
- · Kitchen with stone benchtops, electric cooking and dishwasher
- · Bedroom with built-in robes and ensuite
- · Split system reverse cycle heating & cooling
- · Balcony with retractable awning
- Single carport with storage cage