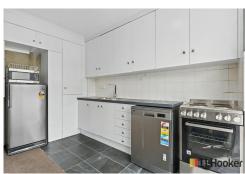

## Updated 1 Bedroom Unit Close To Shops

- · Open plan combined kitchen, living and dining
- · Kitchen with stone benchtops, electric cooking and dishwasher
- · Bedroom with built-in robes and ensuite
- · Split system reverse cycle heating & cooling
- · Balcony with retractable awning
- Single carport with storage cage