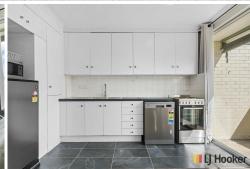

## Updated 1 Bedroom Unit Close To Shops

- · Open plan combined kitchen, living and dining
- · Kitchen with stone benchtops, electric cooking and dishwasher
- · Bedroom with built-in robes and ensuite
- · Split system reverse cycle heating & cooling
- · Balcony with retractable awning
- Single carport with storage cage