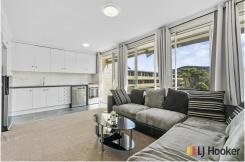

## Updated 1 Bedroom Unit Close To Shops

- · Open plan combined kitchen, living and dining
- · Kitchen with stone benchtops, electric cooking and dishwasher
- · Bedroom with built-in robes and ensuite
- · Split system reverse cycle heating & cooling
- · Balcony with retractable awning
- Single carport with storage cage