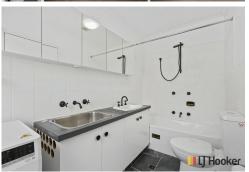

## Updated 1 Bedroom Unit Close To Shops

- · Open plan combined kitchen, living and dining
- · Kitchen with stone benchtops, electric cooking and dishwasher
- · Bedroom with built-in robes and ensuite
- · Split system reverse cycle heating & cooling
- · Balcony with retractable awning
- Single carport with storage cage