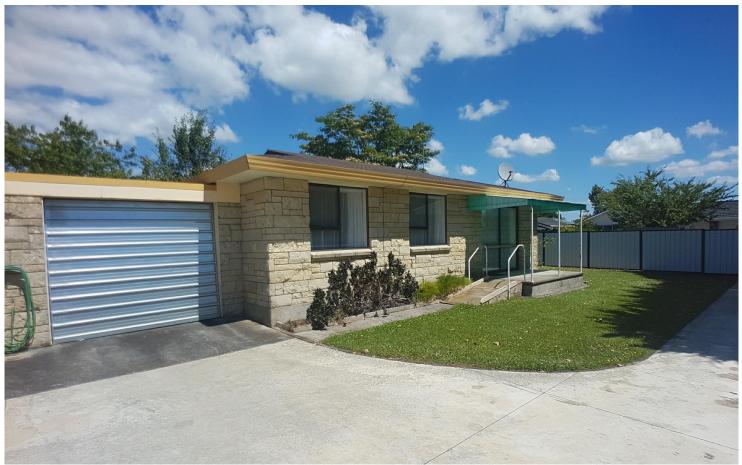

## Matamata, 28B Elizabeth Street

Well-Located Two-Bedroom Flat

This well-presented two-bedroom flat is the middle unit in a block of three, with another two-bedroom flat at the front and a separately fenced house at the rear. The property features an open-plan living area that offers a spacious and comfortable layout, ideal for both everyday living and entertaining.

Both bedrooms are generously sized to accommodate double beds. One bedroom includes a built-in double wardrobe, while the other has space for a single wardrobe. The bathroom is well-appointed with a separate shower and bath, providing flexibility and convenience.