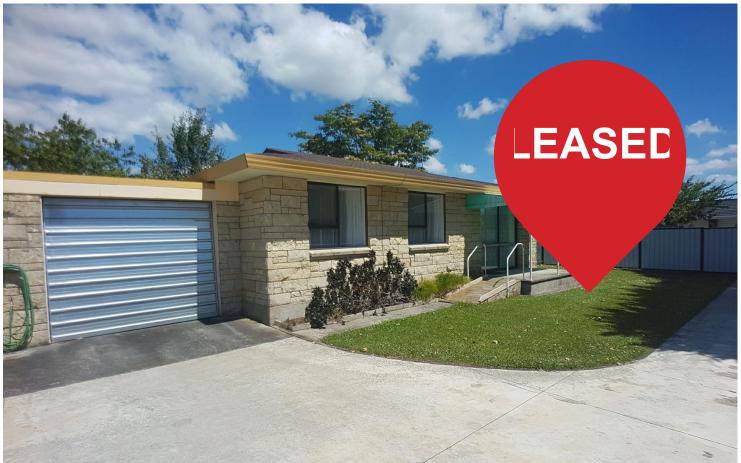

## Matamata, 28B Elizabeth Street

Well-Located Two-Bedroom Flat

This well-presented two-bedroom flat is the middle unit in a block of three, with another two-bedroom flat at the front and a separately fenced house at the rear. The property features an open-plan living area that offers a spacious and comfortable layout, ideal for both everyday living and entertaining.

Both bedrooms are generously sized to accommodate double beds. One bedroom includes a built-in double wardrobe, while the other has space for a single wardrobe. The bathroom is well-appointed with a separate shower and bath, providing flexibility and convenience.