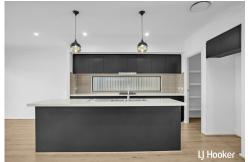

- All bedrooms are well portioned along with built in wardrobes included
- Master bedroom with ensuite and walk in robe
- Great sized seperate lounge and dining area with and abundance of space and light
- Gourmet kitchen with stone bench top, breakfast bar, gas cooking and stainless dishwasher
- Ducted air-conditioning throughout
- Additional lounge room at front of house
- Powder room downstairs
- Automatic Lockup garage with internal access along with parking in driveway