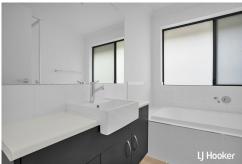

- All bedrooms are well portioned along with built in wardrobes included
- Master bedroom with ensuite and walk in robe
- Great sized seperate lounge and dining area with and abundance of space and light
- Gourmet kitchen with stone bench top, breakfast bar, gas cooking and stainless dishwasher
- Ducted air-conditioning throughout
- Additional lounge room at front of house
- Powder room downstairs
- Automatic Lockup garage with internal access along with parking in driveway