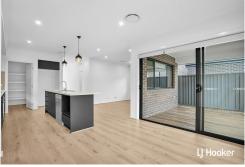

- All bedrooms are well portioned along with built in wardrobes included
- Master bedroom with ensuite and walk in robe
- Great sized seperate lounge and dining area with and abundance of space and light
- Gourmet kitchen with stone bench top, breakfast bar, gas cooking and stainless dishwasher
- Ducted air-conditioning throughout
- Additional lounge room at front of house
- Powder room downstairs
- Automatic Lockup garage with internal access along with parking in driveway