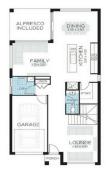

- All bedrooms are well portioned along with built in wardrobes included
- Master bedroom with ensuite and walk in robe
- Great sized seperate lounge and dining area with and abundance of space and light
- Gourmet kitchen with stone bench top, breakfast bar, gas cooking and stainless dishwasher
- Ducted air-conditioning throughout
- Additional lounge room at front of house
- Powder room downstairs
- Automatic Lockup garage with internal access along with parking in driveway