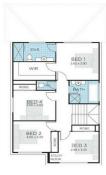

- All bedrooms are well portioned along with built in wardrobes included
- Master bedroom with ensuite and walk in robe
- Great sized seperate lounge and dining area with and abundance of space and light
- Gourmet kitchen with stone bench top, breakfast bar, gas cooking and stainless dishwasher
- Ducted air-conditioning throughout
- Additional lounge room at front of house
- Powder room downstairs
- Automatic Lockup garage with internal access along with parking in driveway