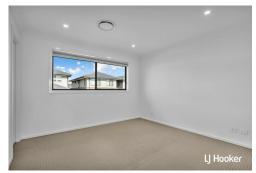

- All bedrooms are well portioned along with built in wardrobes included
- Master bedroom with ensuite and walk in robe
- Great sized seperate lounge and dining area with and abundance of space and light
- Gourmet kitchen with stone bench top, breakfast bar, gas cooking and stainless dishwasher
- Ducted air-conditioning throughout
- Additional lounge room at front of house
- Powder room downstairs
- Automatic Lockup garage with internal access along with parking in driveway