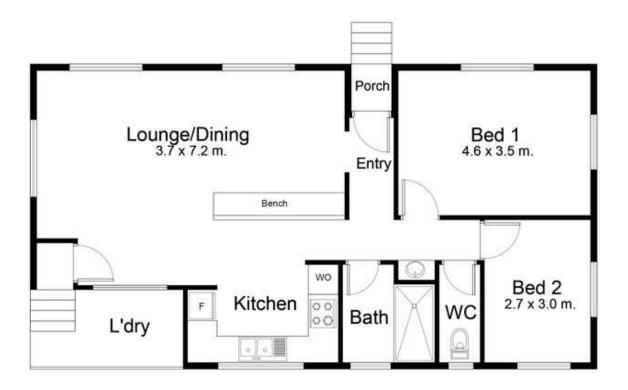

LJ Hooker Mooloolaba | Mountain Creek (07) 5477 7600

FLOOR PLAN

LJ Hooker Mooloolaba | Mountain Creek (07) 5477 7600

**Disclaimer:** All information contained therein is gathered from relevant third parties sources. We cannot guarantee or give any warranty about the information provided. Interested parties must rely solely on their own enquiries.