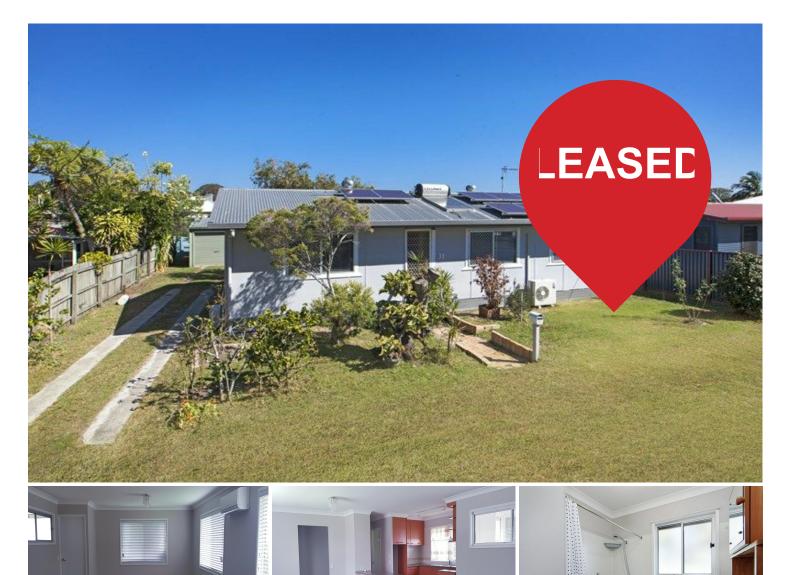

**APPLICATIONS PENDING APPROVAL!** 

Just minutes to the Sunshine Plaza, local transport options, patrolled beaches and local restaurants, this original beachside bungalow is right in the thick of it! Walking distance to beach and local conveniences.

What we love:

- \* Double car shed with adjoining workshop and storage
- \* 2 bedrooms
- \* Main bedroom with double built-in wardrobes
- \* Main bathroom with separate toilet plus a second shower in the laundry
- \* 2 split system air conditioners Living area and main bedroom for year round comfort
- \* Security screens
- \* Large backyard

## More About this Property

| Property ID   | A9HZZ                                                             |
|---------------|-------------------------------------------------------------------|
| Property Type | House                                                             |
| Including     | Air Conditioning<br>Toilets (1)<br>Built-in-Robes<br>Solar Panels |