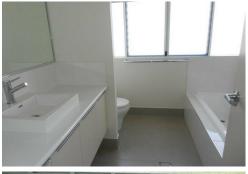

The kitchen is galley style with a gas cooktop. It has blinds throughout with tinted windows. The bathroom has a bath tub and a shower recess for easy access.

There is a double lockup garage that has remote access and very low maintenance gardens.