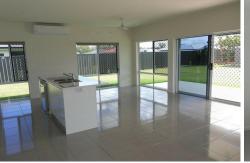

The kitchen is galley style with a gas cooktop. It has blinds throughout with tinted windows. The bathroom has a bath tub and a shower recess for easy access.

There is a double lockup garage that has remote access and very low maintenance gardens.