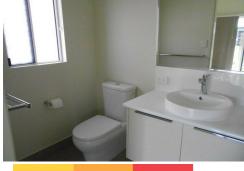

The kitchen is galley style with a gas cooktop. It has blinds throughout with tinted windows. The bathroom has a bath tub and a shower recess for easy access.

There is a double lockup garage that has remote access and very low maintenance gardens.