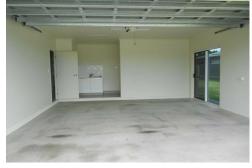

The kitchen is galley style with a gas cooktop. It has blinds throughout with tinted windows. The bathroom has a bath tub and a shower recess for easy access.

There is a double lockup garage that has remote access and very low maintenance gardens.