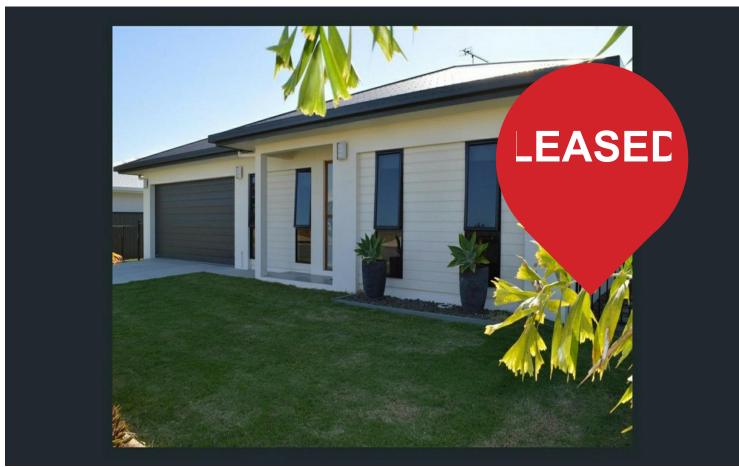

## Mareeba, 6 Curlew Close Large Family Home

Key Features,

- Spacious 4 bedrooms
- Built in robes
- Open plan living and Dining
- 2 bathrooms
- Fully Air-Conditioned
- Modern finishes
- Double car garage for extra security
- Large Fenced Yard (Side Access)
- Garden Shed