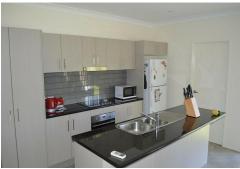

## Mareeba, 6 Curlew Close Large Family Home

Key Features,

- Spacious 4 bedrooms
- Built in robes
- Open plan living and Dining
- 2 bathrooms
- Fully Air-Conditioned
- Modern finishes
- Double car garage for extra security
- Large Fenced Yard (Side Access)
- Garden Shed