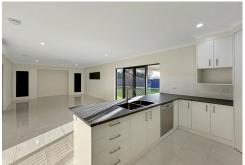

The open plan living area is the heart of the home, offering a seamless flow between the kitchen, dining, and living spaces.

With a modern kitchen, equipped with brand new appliances and plenty of storage. The living area is flooded with natural light and opens to a private outdoor patio, perfect for entertaining or enjoying a morning coffee.