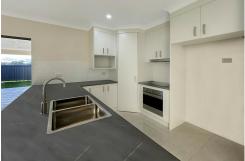

The open plan living area is the heart of the home, offering a seamless flow between the kitchen, dining, and living spaces.

With a modern kitchen, equipped with brand new appliances and plenty of storage. The living area is flooded with natural light and opens to a private outdoor patio, perfect for entertaining or enjoying a morning coffee.