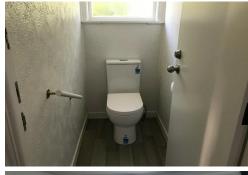

Good size lounge with new heatpump, open plan kitchen dining, 3 good size bedrooms and separate toilet and bathroom with shower and vanity.

The section is well established, ideal for kids to play. Rear yard fully fenced. There is a carport/garage with large storage shed attached. Lawns included in rent. Tenant pays water, power and fibre.

## More About this Property

| Property ID                            | 6XYGFF      |
|----------------------------------------|-------------|
| Property Type                          | House       |
| Including                              | Toilets (1) |
| Licensed Real Estate Agents (REAA2008) |             |