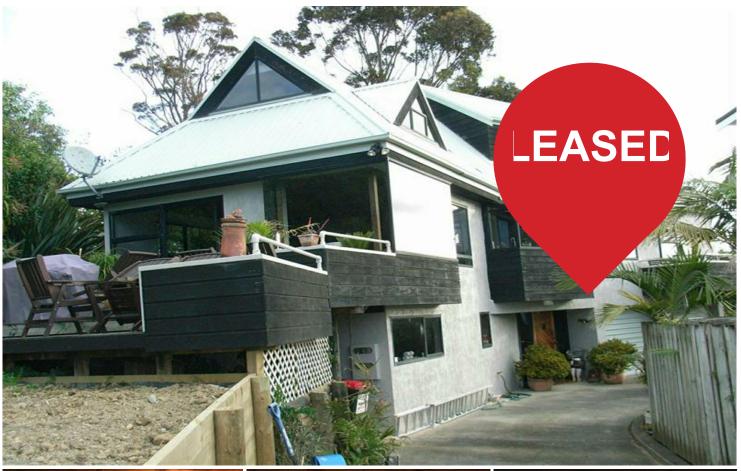

## Manly - 3 Bedrooms plus study

3 bedroom plus a study and two living areas in this sought after flat street THE CIRCLE in Manly.

This home offers plenty of space for the family with a double garage and workshop on ground level with off street parking. On the ground level is also a large laundry and a double bedroom that could be a teenager retreat or an office for those working from home. On the middle level there is a large lounge opening to a deck area and a small grassed area. There is an open plan kitchen and dining/family area. Also on this level is a study, a double bedroom and a full bathroom. Upstairs on the top level is the master suite with ensuite and walk in wardrobe, there is also a large games room or lounge. This house has endless possibilities and lots of space.

Pathway to Whangaparaoa Primary school just a few houses down, parks and beaches close by... This is an ideal location.