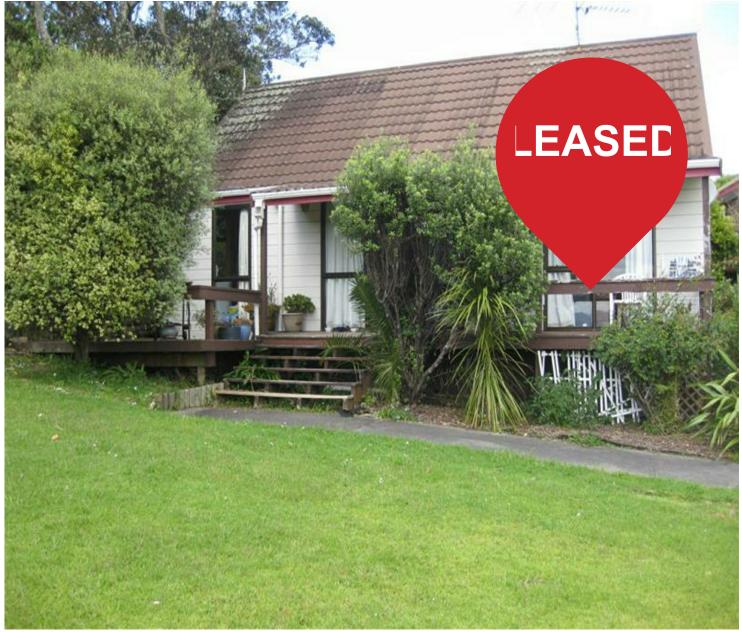

\*\*To apply for this property use this link\*\* - <a href="https://apply.tenant.co.nz/tps1166">https://apply.tenant.co.nz/tps1166</a>

Lovely views from this 2 bedroom plus mezzanine lockwood style cottage. Carport at rear of property and garden shed. Close to Manly Village shops and to Whangaparaoa primary school. Not fenced. No Pets and no smokers.