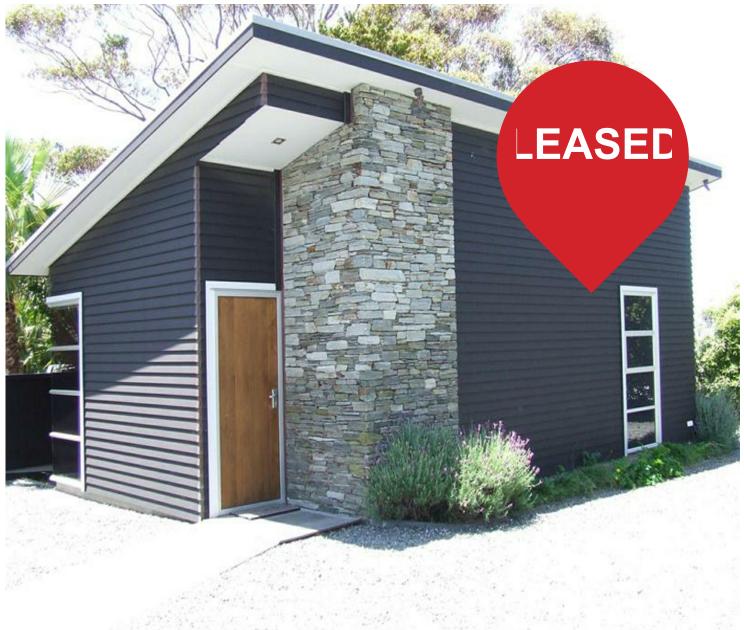

## Manly - Studio

Perfect studio apartment in the ideal location of Manly Village. Perfect for one person. Walk to beach, great restaurants, school and bus stop. Power, water and internet included.

OSP for 1 vehicle.

Furnishings include Fridge, microwave, stovetop, range hood, washing machine and dining table.

No pets permitted and no smoking allowed on the property.