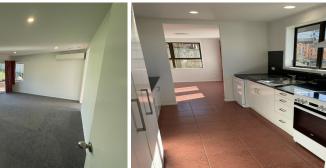

The property consists of open plan living dining and kitchen with deck off lounge. Three bedrooms, a full bathroom and separate toilet. Off street parking for two vehicles. Storage space under house. HRV system.