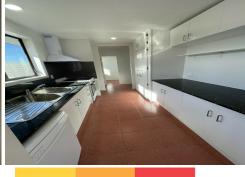

The property consists of open plan living dining and kitchen with deck off lounge. Three bedrooms, a full bathroom and separate toilet. Off street parking for two vehicles. Storage space under house. HRV system.