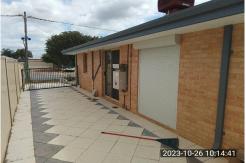

Bathroom with toilet.

Laundry with a stone top, cupboard and a second toilet.

Large Shed to the Rear, 3.5m x 6m

Side rear access

Secure carport – access for several cars

Roller Shutters

**Ducted Evaporative Air Conditioning** 