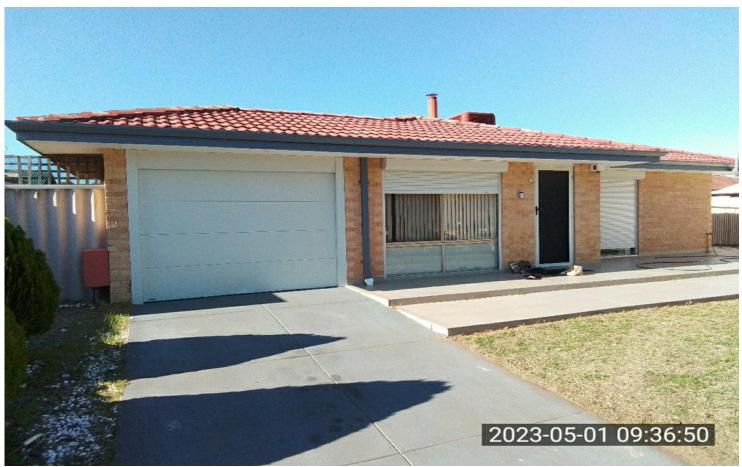

## Maddington, 13 Lancaster Place

CLOSE TO ALL AMENITIES - BREAK LEASE

3 x 1 Home located in Maddington.

Features include:

Lounge/theatre room

Combined kitchen, meals family room 900mm gas oven

Walk in Robe to the Main bedroom

Bathroom with toilet.

Laundry with a stone top, cupboard and a second toilet.

Large Shed to the Rear, 3.5m x 6m

Side rear access

Secure carport – access for several cars

Roller Shutters

**Ducted Evaporative Air Conditioning** 