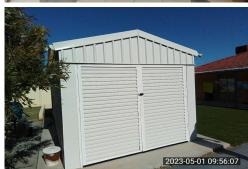

Bathroom with toilet.

Laundry with a stone top, cupboard and a second toilet.

Large Shed to the Rear, 3.5m x 6m

Side rear access

Secure carport – access for several cars

Roller Shutters

**Ducted Evaporative Air Conditioning** 