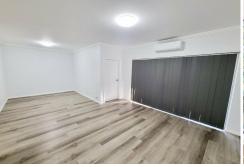

#### Features Include:

- Staircase to unit upon front entrance
- Open plan living & dining area
- Modern kitchen with gas cooking, stainless steel appliancesincluding dishwasher
- Floor to ceiling tiled bathroom with shower & toilet
- Internal Laundry
- Spacious bedrooms both with built-in robes
- Timber flooring throughout
- Split system a/c
- Front & back facing balconies