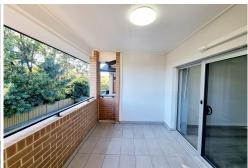

#### Features Include:

- Staircase to unit upon front entrance
- Open plan living & dining area
- Modern kitchen with gas cooking, stainless steel appliancesincluding dishwasher
- Floor to ceiling tiled bathroom with shower & toilet
- Internal Laundry
- Spacious bedrooms both with built-in robes
- Timber flooring throughout
- Split system a/c
- Front & back facing balconies