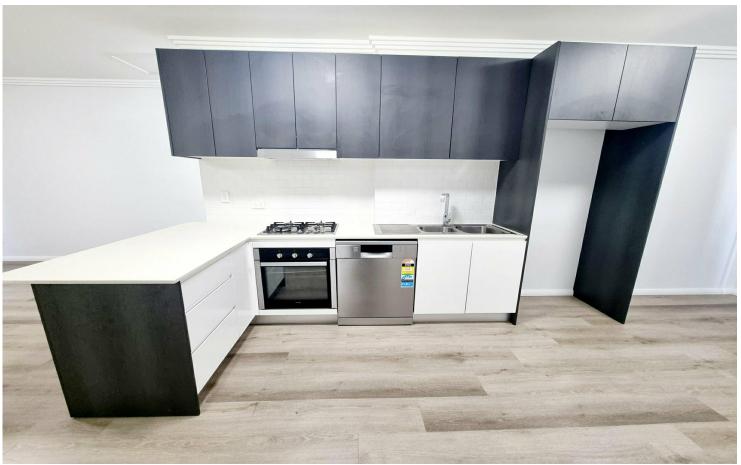

#### Features Include:

- Staircase to unit upon front entrance
- Open plan living & dining area
- Modern kitchen with gas cooking, stainless steel appliancesincluding dishwasher
- Floor to ceiling tiled bathroom with shower & toilet
- Internal Laundry
- Spacious bedrooms both with built-in robes
- Timber flooring throughout
- Split system a/c
- Front & back facing balconies