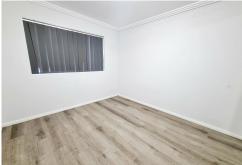

#### Features Include:

- Staircase to unit upon front entrance
- Open plan living & dining area
- Modern kitchen with gas cooking, stainless steel appliancesincluding dishwasher
- Floor to ceiling tiled bathroom with shower & toilet
- Internal Laundry
- Spacious bedrooms both with built-in robes
- Timber flooring throughout
- Split system a/c
- Front & back facing balconies