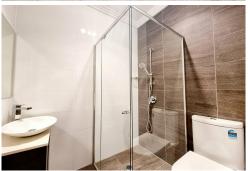

#### Features Include:

- Staircase to unit upon front entrance
- Open plan living & dining area
- Modern kitchen with gas cooking, stainless steel appliancesincluding dishwasher
- Floor to ceiling tiled bathroom with shower & toilet
- Internal Laundry
- Spacious bedrooms both with built-in robes
- Timber flooring throughout
- Split system a/c
- Front & back facing balconies