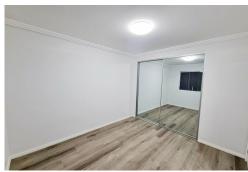

#### Features Include:

- Staircase to unit upon front entrance
- Open plan living & dining area
- Modern kitchen with gas cooking, stainless steel appliancesincluding dishwasher
- Floor to ceiling tiled bathroom with shower & toilet
- Internal Laundry
- Spacious bedrooms both with built-in robes
- Timber flooring throughout
- Split system a/c
- Front & back facing balconies