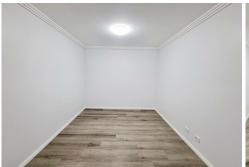

#### Features Include:

- Staircase to unit upon front entrance
- Open plan living & dining area
- Modern kitchen with gas cooking, stainless steel appliancesincluding dishwasher
- Floor to ceiling tiled bathroom with shower & toilet
- Internal Laundry
- Spacious bedrooms both with built-in robes
- Timber flooring throughout
- Split system a/c
- Front & back facing balconies