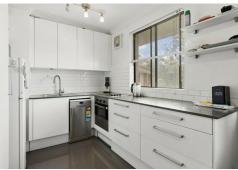

#### Accommodation:

This apartment is very well presented in the heart of Lyneham. Boasting modern living the apartment consists of 2 well sized bedrooms, with a balcony off the main bedroom.

Features:

- 2 bedrooms, main with built in robes.
- · Open plan living with reverse cycle heating and cooling
- Kitchen contains a dishwasher
- · Modern and renovated