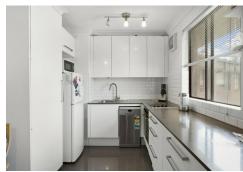

#### Accommodation:

This apartment is very well presented in the heart of Lyneham. Boasting modern living the apartment consists of 2 well sized bedrooms, with a balcony off the main bedroom.

Features:

- 2 bedrooms, main with built in robes.
- · Open plan living with reverse cycle heating and cooling
- Kitchen contains a dishwasher
- · Modern and renovated