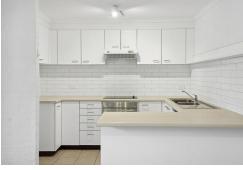

# Lyneham, 23/22 Archibald Street

Stylish, refreshed, and perfectly located!

Discover the perfect blend of comfort and convenience in this beautifully updated home. Featuring brand-new flooring in the living room and fresh carpet in the bedrooms, this property has been revitalized with fresh paint and new blinds throughout. The refreshed kitchen is equipped with an electric oven and stovetop, while the laundry has also been updated for added ease. A new 125L hot water tank ensures efficiency, and a modern electric wall heater provides warmth in cooler months. Both bedrooms include built-in robes for ample storage, and the private courtyard off the living room offers a peaceful outdoor retreat.

#### Features:

- New flooring in living room
- New electric wall heater
- Fresh paint throughout entire property
- Refreshed kitchen
- Electric Oven and Stovetop
- Dishwasher
- Private courtyard off living room
- Built in Robes in both bedrooms
- New carpet in bedrooms
- New blinds throughout property
- Laundry refreshed
- New 125L hot water tank
- 2 Minute Walk to the bus stops
- 5 Minute Drive to Lyneham Shops
- 5 Minute Drive to Dickson Shopping Precinct
- 10 Minute drive into the city