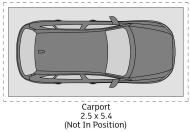

Facts:

Availability: 3/3/2025 Lease Period: 12 months

Applications: Applications will be accepted prior to viewing this property.

Parking: 1 carspace

Cooking: Electric oven and stovetop

Heating: Electric wall heater EER: No current EER available