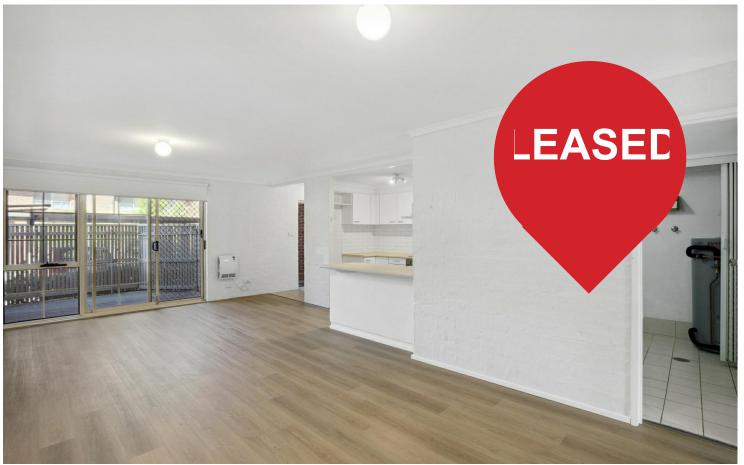

# Lyneham, 23/22 Archibald Street

Stylish, refreshed, and perfectly located!

Discover the perfect blend of comfort and convenience in this beautifully updated home. Featuring brand-new flooring in the living room and fresh carpet in the bedrooms, this property has been revitalized with fresh paint and new blinds throughout. The refreshed kitchen is equipped with an electric oven and stovetop, while the laundry has also been updated for added ease. A new 125L hot water tank ensures efficiency, and a modern electric wall heater provides warmth in cooler months. Both bedrooms include built-in robes for ample storage, and the private courtyard off the living room offers a peaceful outdoor retreat.

#### Features:

- New flooring in living room
- New electric wall heater
- Fresh paint throughout entire property
- Refreshed kitchen
- Electric Oven and Stovetop
- Dishwasher
- Private courtyard off living room
- Built in Robes in both bedrooms
- New carpet in bedrooms
- New blinds throughout property
- Laundry refreshed
- New 125L hot water tank
- 2 Minute Walk to the bus stops
- 5 Minute Drive to Lyneham Shops
- 5 Minute Drive to Dickson Shopping Precinct
- 10 Minute drive into the city