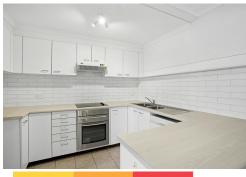

# Lyneham, 23/22 Archibald Street

Stylish, refreshed, and perfectly located!

Discover the perfect blend of comfort and convenience in this beautifully updated home. Featuring brand-new flooring in the living room and fresh carpet in the bedrooms, this property has been revitalized with fresh paint and new blinds throughout. The refreshed kitchen is equipped with an electric oven and stovetop, while the laundry has also been updated for added ease. A new 125L hot water tank ensures efficiency, and a modern electric wall heater provides warmth in cooler months. Both bedrooms include built-in robes for ample storage, and the private courtyard off the living room offers a peaceful outdoor retreat.

#### Features:

- New flooring in living room
- New electric wall heater
- Fresh paint throughout entire property
- Refreshed kitchen
- Electric Oven and Stovetop
- Dishwasher
- Private courtyard off living room
- Built in Robes in both bedrooms
- New carpet in bedrooms
- New blinds throughout property
- Laundry refreshed
- New 125L hot water tank
- 2 Minute Walk to the bus stops
- 5 Minute Drive to Lyneham Shops
- 5 Minute Drive to Dickson Shopping Precinct
- 10 Minute drive into the city