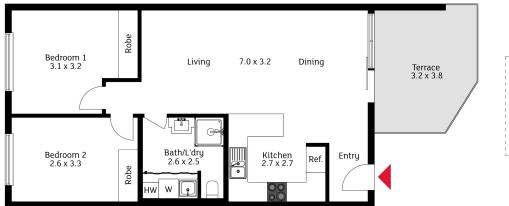

## More About this Property

| Property ID   | 1HKME0F92                                                                         |
|---------------|-----------------------------------------------------------------------------------|
| Property Type | Apartment                                                                         |
| Including     | Courtyard Dishwasher Outdoor Entertaining Floorboards Built-in-Robes Fully Fenced |
|               |                                                                                   |

## LJ Hooker Dickson (02) 6257 2111

36 Woolley Street, DICKSON ACT 2602 dickson.ljhooker.com.au | info@ljhdickson.com.au

The floor plan is not to scale; measurements are indicative and in metres. Exterior elements are not in position. Plans should not be relied on. Interested parties should make and rely on their own enquiries.