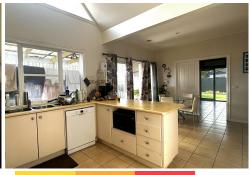

Consisting of three bedrooms with built in robes, master complete with ensuite and walk in robe, as well as a separate study or home office. There are two separate living areas, central kitchen with vaulted ceiling and equipped with gas cooking, dishwasher, pantry and ample bench and storage space.