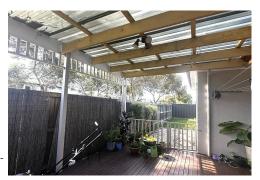

The decking is fully accessible via sliding glass doors and makes for relaxed alfresco entertaining all year around.