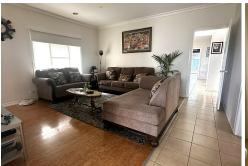

Consisting of three bedrooms with built in robes, master complete with ensuite and walk in robe, as well as a separate study or home office. There are two separate living areas, central kitchen with vaulted ceiling and equipped with gas cooking, dishwasher, pantry and ample bench and storage space.