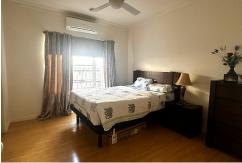

Consisting of three bedrooms with built in robes, master complete with ensuite and walk in robe, as well as a separate study or home office. There are two separate living areas, central kitchen with vaulted ceiling and equipped with gas cooking, dishwasher, pantry and ample bench and storage space.