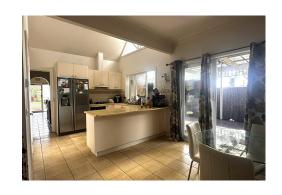

Consisting of three bedrooms with built in robes, master complete with ensuite and walk in robe, as well as a separate study or home office. There are two separate living areas, central kitchen with vaulted ceiling and equipped with gas cooking, dishwasher, pantry and ample bench and storage space.