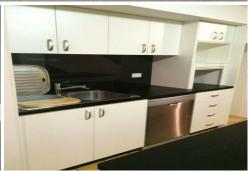

Downstairs the property has open plan living/dining with a central kitchen including dishwasher and a hidden laundry. Large glass sliding doors open both ends of the lower level, providing natural light and a breeze throughout. The rear of the property opens to your own private courtyard, perfect for lazy afternoons and alfresco dining.