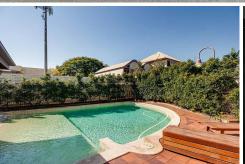

Upstairs comprises a central bathroom and two bedrooms both with built ins and balconies featuring floor to ceiling glass sliding doors.

Situated 4kms from the CBD, tucked away in a quiet side street and nestled in a well maintained complex featuring a generous pool and entertaining area.