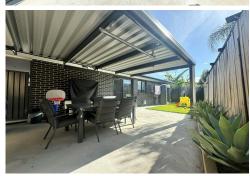

- Light-filled large open plan living and dining, ducted air-conditioning
- Sleek electric kitchen/oven with quality s/s appliances, ample storage
- Ceiling fans, LED lights, security surveillance, etc.
- Well-proportioned bedrooms includes mirrored built-in robes
- Luxurious bathrooms with premium finishes.
- Internal laundry
- Easy access to local shops, coffee & restaurants and surrounding suburbs
- Peaceful area and beautiful neighbour.

## **More About this Property**

| Property ID   | ZB4F8E                                                                                                                                      |
|---------------|---------------------------------------------------------------------------------------------------------------------------------------------|
| Property Type | House                                                                                                                                       |
| Including     | Air Conditioning Ducted Cooling Ducted Heating Toilets (1) Alarm Courtyard Deck Outdoor Entertaining Built-in-Robes Fully Fenced Water Tank |