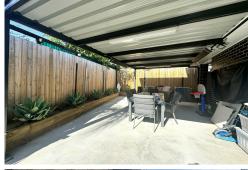

- Light-filled large open plan living and dining, ducted air-conditioning
- Sleek electric kitchen/oven with quality s/s appliances, ample storage
- Ceiling fans, LED lights, security surveillance, etc.
- Well-proportioned bedrooms includes mirrored built-in robes
- Luxurious bathrooms with premium finishes.
- Internal laundry
- Easy access to local shops, coffee & restaurants and surrounding suburbs
- Peaceful area and beautiful neighbour.

## **More About this Property**

| Property ID   | ZB4F8E                                                                                                                                      |
|---------------|---------------------------------------------------------------------------------------------------------------------------------------------|
| Property Type | House                                                                                                                                       |
| Including     | Air Conditioning Ducted Cooling Ducted Heating Toilets (1) Alarm Courtyard Deck Outdoor Entertaining Built-in-Robes Fully Fenced Water Tank |