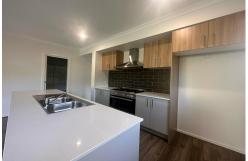

#### Key Features:

- 4 Bedrooms: All bedrooms include built-in robes, with the master bedroom featuring a walk-in robe and ensuite.
- 2 Bathrooms: Includes a main bathroom with a large freestanding bath, plus an ensuite off the master bedroom.
- Living area's Open plan kitchen/living area with sliding door out to the large backyard, inside you will also find an additional separate living area.
- Kitchen: Good storage space and modern fixtures with a convenient walk-in pantry, the kitchen also features a modern 900mm freestanding oven with a gas cooktop, ideal for

4 2 2 2

For Lease Please Call

View

ljhooker.com.au/MFCFCA

Contact

**Lucy Darby** 0422 914 067 ldarby.paynesville@ljhooker.com.au

LJ Hooker Paynesville | Lakes Entrance | Metung (03) 5156 6166 cooking enthusiasts and a dishwasher.