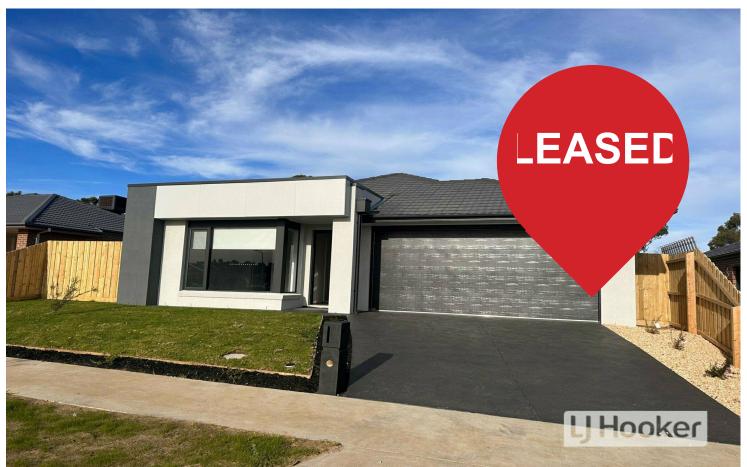

# Lucknow, 18 Camden Street

## Brand New 4 Bedroom House in Brookfield Lakes Estate

Be the first to live in this stunning brand new 4 bedroom, 2 bathroom house located in the vibrant Brookfield Lakes Estate. This modern home boasts a range of impressive features perfect for comfortable family living.

#### Key Features:

- 4 Bedrooms: All bedrooms include built-in robes, with the master bedroom featuring a walk-in robe and ensuite.
- 2 Bathrooms: Includes a main bathroom with a large freestanding bath, plus an ensuite off the master bedroom.
- Living area's Open plan kitchen/living area with sliding door out to the large backyard, inside you will also find an additional separate living area.
- Kitchen: Good storage space and modern fixtures with a convenient walk-in pantry, the kitchen also features a modern 900mm freestanding oven with a gas cooktop, ideal for

- Split System and Ducted Heating: Stay comfortable year-round with both split system air conditioning and ducted heating.
- Landscaped Gardens: Enjoy beautifully landscaped front and back gardens, perfect for