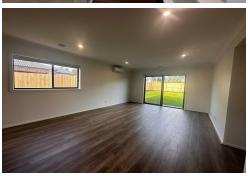

#### Key Features:

- 4 Bedrooms: All bedrooms include built-in robes, with the master bedroom featuring a walk-in robe and ensuite.
- 2 Bathrooms: Includes a main bathroom with a large freestanding bath, plus an ensuite off the master bedroom.
- Living area's Open plan kitchen/living area with sliding door out to the large backyard, inside you will also find an additional separate living area.
- Kitchen: Good storage space and modern fixtures with a convenient walk-in pantry, the kitchen also features a modern 900mm freestanding oven with a gas cooktop, ideal for

- Split System and Ducted Heating: Stay comfortable year-round with both split system air conditioning and ducted heating.
- Landscaped Gardens: Enjoy beautifully landscaped front and back gardens, perfect for

sought-after area.