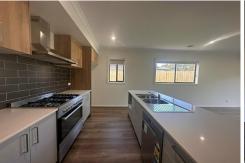

#### Key Features:

- 4 Bedrooms: All bedrooms include built-in robes, with the master bedroom featuring a walk-in robe and ensuite.
- 2 Bathrooms: Includes a main bathroom with a large freestanding bath, plus an ensuite off the master bedroom.
- Living area's Open plan kitchen/living area with sliding door out to the large backyard, inside you will also find an additional separate living area.
- Kitchen: Good storage space and modern fixtures with a convenient walk-in pantry, the kitchen also features a modern 900mm freestanding oven with a gas cooktop, ideal for

4 2 2 2

For Lease Please Call

View

ljhooker.com.au/MFCFCA

Contact

**Lucy Darby** 0422 914 067 ldarby.paynesville@ljhooker.com.au

LJ Hooker Paynesville | Lakes Entrance | Metung (03) 5156 6166 cooking enthusiasts and a dishwasher.