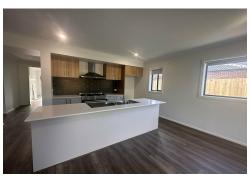

#### Key Features:

- 4 Bedrooms: All bedrooms include built-in robes, with the master bedroom featuring a walk-in robe and ensuite.
- 2 Bathrooms: Includes a main bathroom with a large freestanding bath, plus an ensuite off the master bedroom.
- Living area's Open plan kitchen/living area with sliding door out to the large backyard, inside you will also find an additional separate living area.
- Kitchen: Good storage space and modern fixtures with a convenient walk-in pantry, the kitchen also features a modern 900mm freestanding oven with a gas cooktop, ideal for

4 2 2 2

For Lease Please Call

View

ljhooker.com.au/MFCFCA

Contact

**Lucy Darby** 0422 914 067 ldarby.paynesville@ljhooker.com.au

LJ Hooker Paynesville | Lakes Entrance | Metung (03) 5156 6166 cooking enthusiasts and a dishwasher.