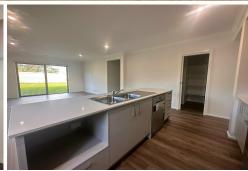

#### Key Features:

- 4 Bedrooms: All bedrooms include built-in robes, with the master bedroom featuring a walk-in robe and ensuite.
- 2 Bathrooms: Includes a main bathroom with a large freestanding bath, plus an ensuite off the master bedroom.
- Living area's Open plan kitchen/living area with sliding door out to the large backyard, inside you will also find an additional separate living area.
- Kitchen: Good storage space and modern fixtures with a convenient walk-in pantry, the kitchen also features a modern 900mm freestanding oven with a gas cooktop, ideal for

4 2 2 2

For Lease Please Call

View

ljhooker.com.au/MFCFCA

Contact

**Lucy Darby** 0422 914 067 ldarby.paynesville@ljhooker.com.au

LJ Hooker Paynesville | Lakes Entrance | Metung (03) 5156 6166 cooking enthusiasts and a dishwasher.