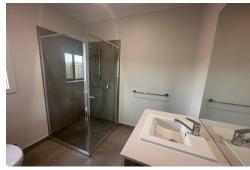

#### Key Features:

- 4 Bedrooms: All bedrooms include built-in robes, with the master bedroom featuring a walk-in robe and ensuite.
- 2 Bathrooms: Includes a main bathroom with a large freestanding bath, plus an ensuite off the master bedroom.
- Living area's Open plan kitchen/living area with sliding door out to the large backyard, inside you will also find an additional separate living area.
- Kitchen: Good storage space and modern fixtures with a convenient walk-in pantry, the kitchen also features a modern 900mm freestanding oven with a gas cooktop, ideal for