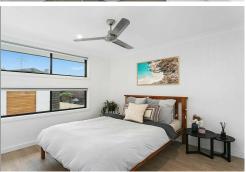

#### Property Features Include:

- Three bedrooms with built-ins, ceiling fans; master includes walk-in and ensuite
- Beautifully designed main bathroom with freestanding bath; additional toilet in laundry
- Kitchen equipped with gas cooking, island bench with breakfast bar, ample storage including overhead cabinets
- Open-plan layout leading to a modern entertaining area
- Study nook with built-in bookshelf and natural outlook
- Internal laundry with custom cabinetry and cloak closet
- Air conditioning for year round comfort
- Deck with hot tub for entertaining