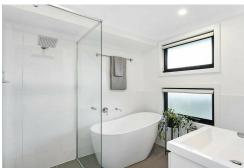

#### Property Features Include:

- Three bedrooms with built-ins, ceiling fans; master includes walk-in and ensuite
- Beautifully designed main bathroom with freestanding bath; additional toilet in laundry
- Kitchen equipped with gas cooking, island bench with breakfast bar, ample storage including overhead cabinets
- Open-plan layout leading to a modern entertaining area
- Study nook with built-in bookshelf and natural outlook
- Internal laundry with custom cabinetry and cloak closet
- Air conditioning for year round comfort
- Deck with hot tub for entertaining