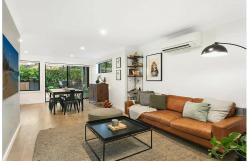

#### Property Features Include:

- Three bedrooms with built-ins, ceiling fans; master includes walk-in and ensuite
- Beautifully designed main bathroom with freestanding bath; additional toilet in laundry
- Kitchen equipped with gas cooking, island bench with breakfast bar, ample storage including overhead cabinets
- Open-plan layout leading to a modern entertaining area
- Study nook with built-in bookshelf and natural outlook
- Internal laundry with custom cabinetry and cloak closet
- Air conditioning for year round comfort
- Deck with hot tub for entertaining