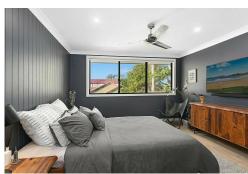

#### Property Features Include:

- Three bedrooms with built-ins, ceiling fans; master includes walk-in and ensuite
- Beautifully designed main bathroom with freestanding bath; additional toilet in laundry
- Kitchen equipped with gas cooking, island bench with breakfast bar, ample storage including overhead cabinets
- Open-plan layout leading to a modern entertaining area
- Study nook with built-in bookshelf and natural outlook
- Internal laundry with custom cabinetry and cloak closet
- Air conditioning for year round comfort
- Deck with hot tub for entertaining