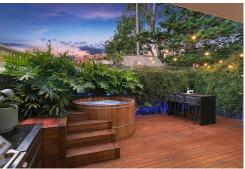

#### Property Features Include:

- Three bedrooms with built-ins, ceiling fans; master includes walk-in and ensuite
- Beautifully designed main bathroom with freestanding bath; additional toilet in laundry
- Kitchen equipped with gas cooking, island bench with breakfast bar, ample storage including overhead cabinets
- Open-plan layout leading to a modern entertaining area
- Study nook with built-in bookshelf and natural outlook
- Internal laundry with custom cabinetry and cloak closet
- Air conditioning for year round comfort
- Deck with hot tub for entertaining