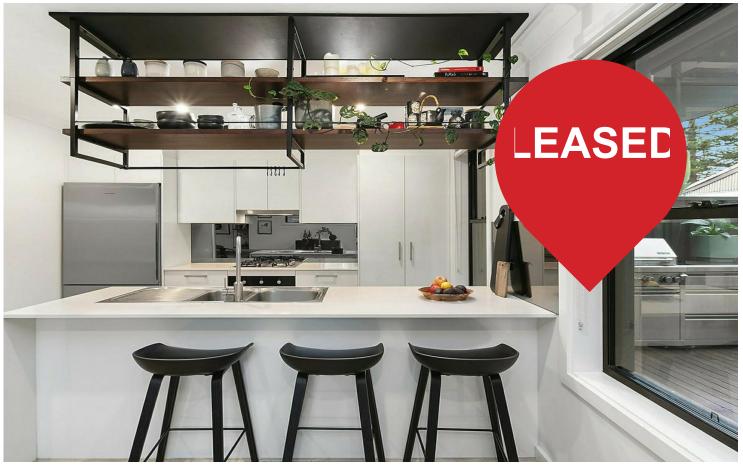

#### Property Features Include:

- Three bedrooms with built-ins, ceiling fans; master includes walk-in and ensuite
- Beautifully designed main bathroom with freestanding bath; additional toilet in laundry
- Kitchen equipped with gas cooking, island bench with breakfast bar, ample storage including overhead cabinets
- Open-plan layout leading to a modern entertaining area
- Study nook with built-in bookshelf and natural outlook
- Internal laundry with custom cabinetry and cloak closet
- Air conditioning for year round comfort
- Deck with hot tub for entertaining