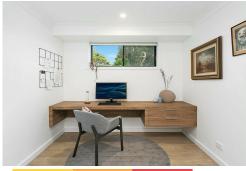

#### Property Features Include:

- Three bedrooms with built-ins, ceiling fans; master includes walk-in and ensuite
- Beautifully designed main bathroom with freestanding bath; additional toilet in laundry
- Kitchen equipped with gas cooking, island bench with breakfast bar, ample storage including overhead cabinets
- Open-plan layout leading to a modern entertaining area
- Study nook with built-in bookshelf and natural outlook
- Internal laundry with custom cabinetry and cloak closet
- Air conditioning for year round comfort
- Deck with hot tub for entertaining