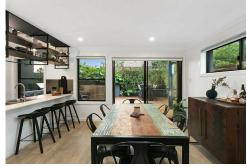

#### Property Features Include:

- Three bedrooms with built-ins, ceiling fans; master includes walk-in and ensuite
- Beautifully designed main bathroom with freestanding bath; additional toilet in laundry
- Kitchen equipped with gas cooking, island bench with breakfast bar, ample storage including overhead cabinets
- Open-plan layout leading to a modern entertaining area
- Study nook with built-in bookshelf and natural outlook
- Internal laundry with custom cabinetry and cloak closet
- Air conditioning for year round comfort
- Deck with hot tub for entertaining