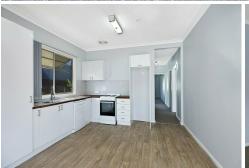

## Other features:

- 2 bedroom with carpet flooring
- Modern kitchen with dishwasher
- Bonus storage room
- Lounge room with wood fireplace
- Off street parking pad
- Built-in laundry
- \* Pets considered upon application