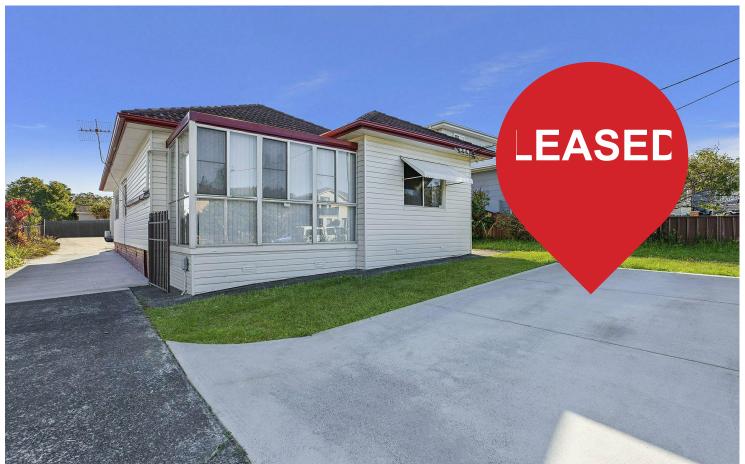

# Long Jetty, 34 Thompson Street

# **Cosy Living**

In the perfect location just 200 metres to the main street in Long Jetty where you will find cafes, restaurants and shops.

## Other features:

- 2 bedroom with carpet flooring
- Modern kitchen with dishwasher
- Bonus storage room
- Lounge room with wood fireplace
- Off street parking pad
- Built-in laundry
- \* Pets considered upon application