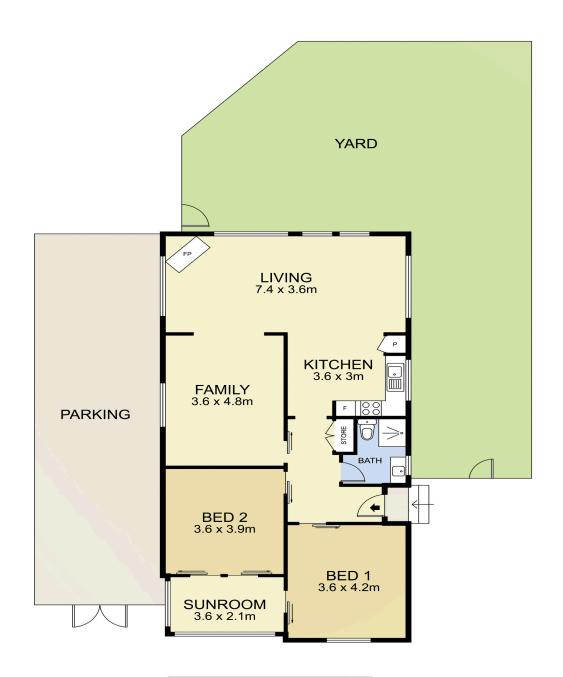

## Other features:

- 2 bedroom with carpet flooring
- Modern kitchen with dishwasher
- Bonus storage room
- Lounge room with wood fireplace
- Off street parking pad
- Built-in laundry
- \* Pets considered upon application

# I LJ Hooker

PARKING

FLOOR PLAN

LJ Hooker Tumbi Umbi | Killarney Vale | Bateau Bay (02) 4389 1722