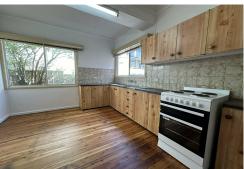

### Featuring

- \* 3 bedrooms with
- \* Kitchen / dining
- \* L sharp living
- \* Bathroom with separate toilet
- \* Laundry facilities with shower
- \* Single garage
- \* Inground Swimming Pool
- \* Water included