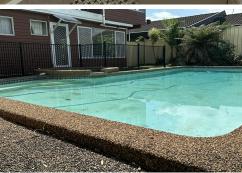

### Featuring

- \* 3 bedrooms with
- \* Kitchen / dining
- \* L sharp living
- \* Bathroom with separate toilet
- \* Laundry facilities with shower
- \* Single garage
- \* Inground Swimming Pool
- \* Water included