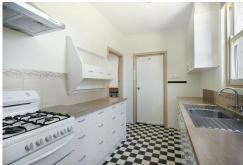

#### Features:

- 3 bedrooms
- Main bedroom with bay window and built in robe.
- Open plan living area
- Updated kitchen with plenty of cupboard storage.
- Central bathroom with separate toilet.
- Detached rumpus room, with bar facilities.
- Large garden shade with storage.
- Separate laundry with 2nd toilet.
- Secure undercover carport.
- Ducted reverse cycle air-conditioning throughout.