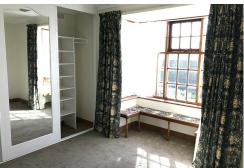

#### Features:

- 3 bedrooms
- Main bedroom with bay window and built in robe.
- Open plan living area
- Updated kitchen with plenty of cupboard storage.
- Central bathroom with separate toilet.
- Detached rumpus room, with bar facilities.
- Large garden shade with storage.
- Separate laundry with 2nd toilet.
- Secure undercover carport.
- Ducted reverse cycle air-conditioning throughout.