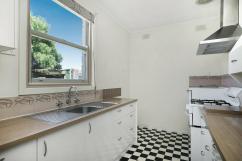

#### Features:

- 3 bedrooms
- Main bedroom with bay window and built in robe.
- Open plan living area
- Updated kitchen with plenty of cupboard storage.
- Central bathroom with separate toilet.
- Detached rumpus room, with bar facilities.
- Large garden shade with storage.
- Separate laundry with 2nd toilet.
- Secure undercover carport.
- Ducted reverse cycle air-conditioning throughout.