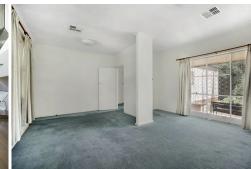

#### Features:

- 3 bedrooms
- Main bedroom with bay window and built in robe.
- Open plan living area
- Updated kitchen with plenty of cupboard storage.
- Central bathroom with separate toilet.
- Detached rumpus room, with bar facilities.
- Large garden shade with storage.
- Separate laundry with 2nd toilet.
- Secure undercover carport.
- Ducted reverse cycle air-conditioning throughout.