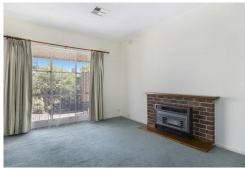

#### Features:

- 3 bedrooms
- Main bedroom with bay window and built in robe.
- Open plan living area
- Updated kitchen with plenty of cupboard storage.
- Central bathroom with separate toilet.
- Detached rumpus room, with bar facilities.
- Large garden shade with storage.
- Separate laundry with 2nd toilet.
- Secure undercover carport.
- Ducted reverse cycle air-conditioning throughout.