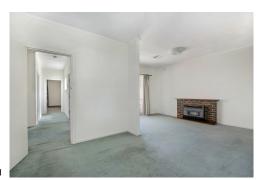

#### Features:

- 3 bedrooms
- Main bedroom with bay window and built in robe.
- Open plan living area
- Updated kitchen with plenty of cupboard storage.
- Central bathroom with separate toilet.
- Detached rumpus room, with bar facilities.
- Large garden shade with storage.
- Separate laundry with 2nd toilet.
- Secure undercover carport.
- Ducted reverse cycle air-conditioning throughout.