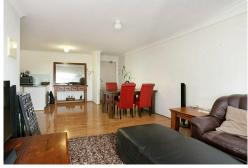

#### This property offers:

- 2 decent size bedrooms with built-in robes to master
- Open plan living and dining room with polished timber flooring
- Spacious renovated kitchen with electric cooking appliances & dishwasher
- Decent sized bathroom with bathtub
- Airconditioning
- Spacious balcony
- Secured car space