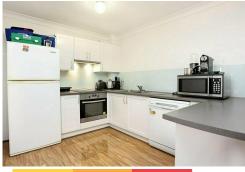

#### This property offers:

- 2 decent size bedrooms with built-in robes to master
- Open plan living and dining room with polished timber flooring
- Spacious renovated kitchen with electric cooking appliances & dishwasher
- Decent sized bathroom with bathtub
- Airconditioning
- Spacious balcony
- Secured car space