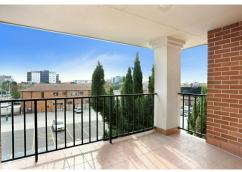

#### This property offers:

- 2 decent size bedrooms with built-in robes to master
- Open plan living and dining room with polished timber flooring
- Spacious renovated kitchen with electric cooking appliances & dishwasher
- Decent sized bathroom with bathtub
- Airconditioning
- Spacious balcony
- Secured car space