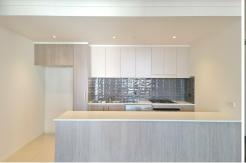

- Open plan living and dining opening out to a good size balcony
- Designer gas kitchen complete with stainless steel appliances and a dishwasher
- Light filled bedroom with large windows and built in robes
- Modern bathroom includes a bath/shower combo
- Secure car space + video intercom
- Stunning pool and lovely courtyard/bbq areas.
- Close proximity to Westfield Shopping, Train Station & Liverpool Hospital
- Easy access to main roads such as M5 & M7