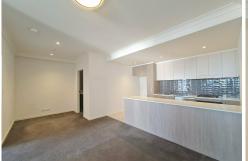

- Open plan living and dining opening out to a good size balcony
- Designer gas kitchen complete with stainless steel appliances and a dishwasher
- Light filled bedroom with large windows and built in robes
- Modern bathroom includes a bath/shower combo
- Secure car space + video intercom
- Stunning pool and lovely courtyard/bbq areas.
- Close proximity to Westfield Shopping, Train Station & Liverpool Hospital
- Easy access to main roads such as M5 & M7