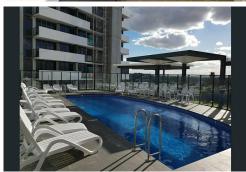

- Open plan living and dining opening out to a good size balcony
- Designer gas kitchen complete with stainless steel appliances and a dishwasher
- Light filled bedroom with large windows and built in robes
- Modern bathroom includes a bath/shower combo
- Secure car space + video intercom
- Stunning pool and lovely courtyard/bbq areas.
- Close proximity to Westfield Shopping, Train Station & Liverpool Hospital
- Easy access to main roads such as M5 & M7